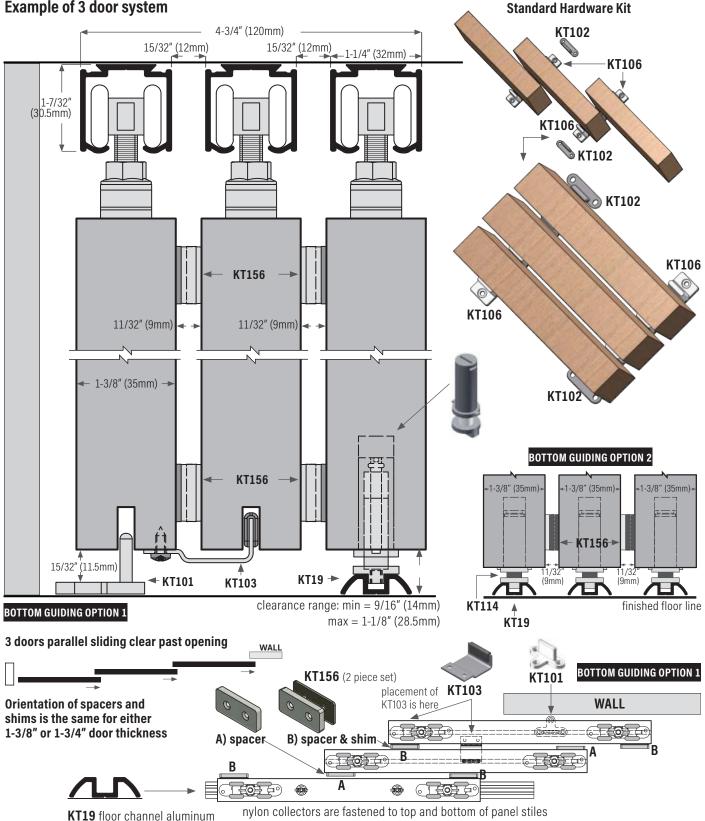

## Example of 3 door system

# **KT53 Series: Triple Track For Multi-Sliding Doors, Ceiling Mount**

The Multi-Slide interior sliding system is designed to slide shutters or doors in a residential or commercial applications. A number of doors may be installed as parallel sliding. Collectors can be used to pick up one panel with the next as they are operated.

### nylon collectors are fastened to top and bottom of panel stiles

## **KT52KIT for 3 door application:**

KT38HANGER (6 ea) hangers, KT102 (2 ea) floor mounted guide, KT106 (2) convertible floor guide, KT166 (3 ea) chrome finger pulls, KT155 (1 ea) wrench, installation sheet plus all screws.

## **KT53KIT for 3 door application:**

KT40HANGER (6 ea) hangers, KT102 (2 ea) floor mounted guide, KT106 (2) convertible floor guide, KT166 (3 ea) chrome finger pulls, KT155 (1 ea) wrench, installation sheet plus all screws.