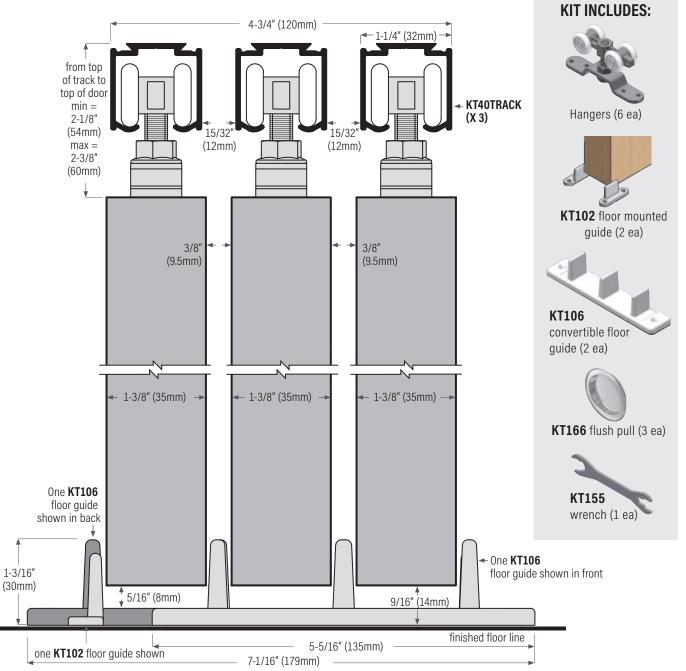

## Spacing For 1-3/8" Door Thickness

### SPACING FOR 1-3/8" DOOR THICKNESS

## **KT52KIT for 3 door application:**

KT38HANGER (6 ea) hangers, KT102 (2 ea) floor mounted guide, KT106 (2) convertible floor guide, KT166 (3 ea) chrome finger pulls, KT155 (1 ea) wrench, installation sheet plus all screws.

## **KT53KIT for 3 door application:**

KT40HANGER (6 ea) hangers, KT102 (2 ea) floor mounted guide, KT106 (2) convertible floor guide, KT166 (3 ea) chrome finger pulls, KT155 (1 ea) wrench, installation sheet plus all screws.