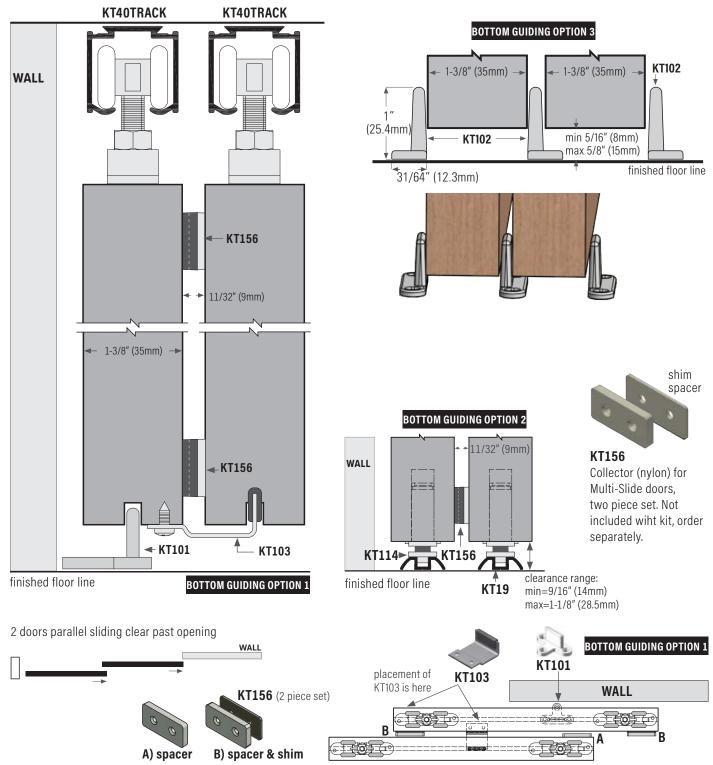

Example of 2 door system

## **KTMS Series: Double Track For Sliding Doors, Ceiling Mount**

The interior sliding door system is designed to slide shutters or doors in a residential or commercial applications. A number of doors may be installed as parallel sliding. Collectors can be used to pick up one panel with the next as they are operated.

### nylon collectors are fastened to top and bottom of panel stiles