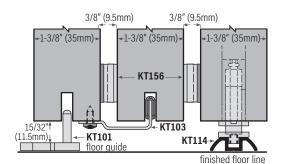

#### SPACING FOR 1-3/4" DOOR THICKNESS

#### 5-1/2" (140mm) . 7/8' 7/8"-KT40TRACK -(22mm) (22mm when using 1-3/4" door the gap between tracks is 7/8" (22mm) KT156 3/8" 3/8" (9.5mm) (9.5mm) 1-3/4" 1-3/4" 1-3/4" (44.45mm) (44.45mm) (44.45mm) door thickness door thickness door thickness П