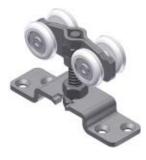

## **KT52KIT for 3 door application:**

KT38HANGER (6 ea) hangers, KT102 (2 ea) floor mounted guide, KT106 (2) convertible floor guide, KT166 (3 ea) chrome finger pulls, KT155 (1 ea) wrench, installation sheet plus all screws.

## **KT53KIT for 3 door application:**

KT40HANGER (6 ea) hangers, KT102 (2 ea) floor mounted guide, KT106 (2) convertible floor guide, KT166 (3 ea) chrome finger pulls, KT155 (1 ea) wrench, installation sheet plus all screws.