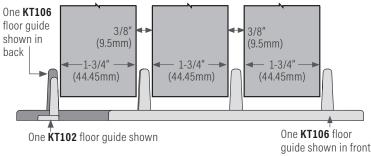

For 1-3/8" Door Thickness



## **KT53 Series: Triple Track For Multi-Sliding Doors, Ceiling Mount**

**One Track, Two Hanger Choices:** 



## **KT52KIT for 3 door application:**

KT38HANGER (6 ea) hangers, KT102 (2 ea) floor mounted guide, KT106 (2) convertible floor guide, KT166 (3 ea) chrome finger pulls, KT155 (1 ea) wrench, installation sheet plus all screws.

Residential, max door weight: 132 lbs. (60 kg) = 2 hangers



## **KT53KIT for 3 door application:**

KT40HANGER (6 ea) hangers, KT102 (2 ea) floor mounted guide, KT106 (2) convertible floor guide, KT166 (3 ea) chrome finger pulls, KT155 (1 ea) wrench, installation sheet plus all screws.

Commercial, max door weight: 220 lbs. (100 kg) = 2 hangers

### SPACING FOR 1-3/8" DOOR THICKNESS



#### SPACING FOR 1-3/4" DOOR THICKNESS



#### 5-1/2" (140mm) . 7/8' 7/8"-KT40TRACK -(22mm) (22mm when using 1-3/4" door the gap between tracks is 7/8" (22mm) KT156 3/8" 3/8" (9.5mm) (9.5mm) 1-3/4" 1-3/4" 1-3/4" (44.45mm) (44.45mm) (44.45mm) door thickness door thickness door thickness П

## © Copyright KrisTrack<sup>®</sup> | ALL DRAWINGS NO SCALE, EXCEPT AS NOTED

#### SPACING FOR 1-3/4" DOOR THICKNESS

# **KT53 Series: Triple Track For Multi-Sliding Doors, Ceiling Mount**

The Multi-Slide interior sliding system is designed to slide shutters or doors in a residential or commercial applications. A number of doors may be installed as parallel sliding. Collectors can be used to pick up one panel with the next as they are operated.

## Example of 3 door system

#### PANEL SIZING

Maximum recommended panel dimensions: width = 48"