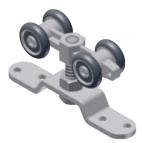

## **KT52KIT for 3 door application:**

KT38HANGER (6 ea) hangers, KT102 (2 ea) floor mounted guide, KT106 (2) convertible floor guide, KT166 (3 ea) chrome finger pulls, KT155 (1 ea) wrench, installation sheet plus all screws.

## **KT53KIT for 3 door application:**

KT40HANGER (6 ea) hangers, KT102 (2 ea) floor mounted guide, KT106 (2) convertible floor guide, KT166 (3 ea) chrome finger pulls, KT155 (1 ea) wrench, installation sheet plus all screws.