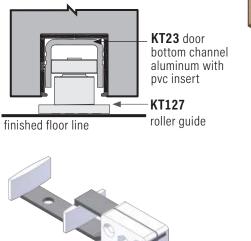

| VERTICAL ADJUSTMENT: | 1/4" (6.4mm)                                                                                                                                                                  |
|----------------------|-------------------------------------------------------------------------------------------------------------------------------------------------------------------------------|
| TRACK:               | Extruded aluminum, mill finish.                                                                                                                                               |
| HANGER:              | Steel plated or cast carrier, 4 nylon wheels, ball bearing.                                                                                                                   |
| OPTIONS:             | KT23 floor channel extruded aluminum, bronze anodized with PVC insert. Also available KT20 & KT19 floor channels.<br>KT146 wallmount brackets. KT151 face door mount bracket. |