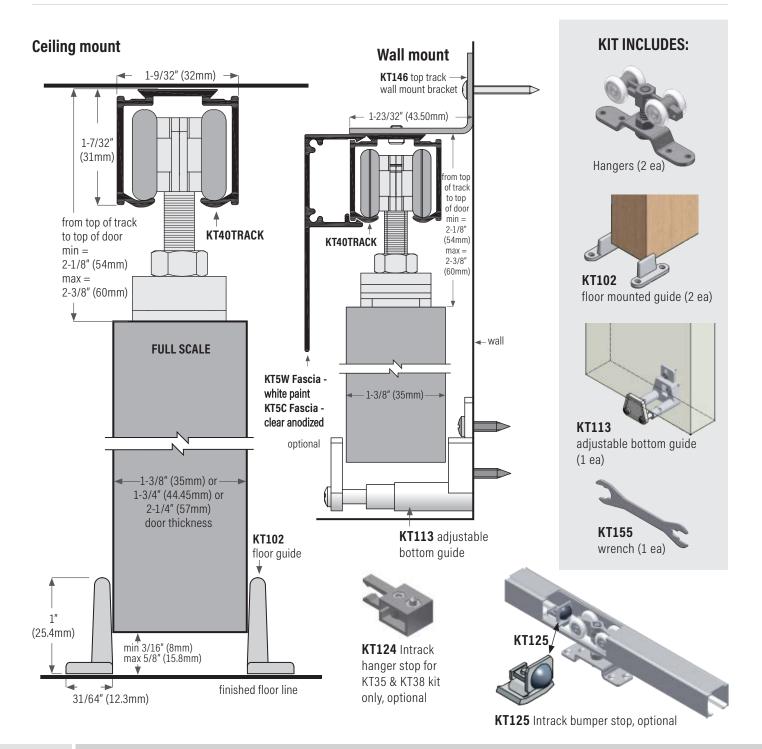

# KT40 Series: Single Track For Sliding Doors, Ceiling Or Wall Mount

**MAXIMUM CAPACITY:** Width and height of the door may vary beyond standard sizes, provided the weight of the door does not exceed the maximum hanger weight listed. Weight check on door panel should always be performed by either manually weighing the door or checking manufacturing specs.

### KT40 Series: Single Track For Sliding Doors, Ceiling Or Wall Mount

**One Track, Two Hanger Choices:** 

#### **KT38KIT for 1 door application:**

KT38HANGER (2 ea) hangers, KT102 (2 ea) floor mounted guide, KT113 (1 ea) adjustable bottom guide for wall mounted door, KT155 (1 ea) wrench, installation sheet plus all screws. For biparting doors order two kits (KT38KIT) and two (KT125) intrack door stops. **Residential, max door weight: 132 lbs. (60 kg) = 2 hangers** 

#### **KT40KIT for 1 door application:**

KT40HANGER (2 ea) hangers, KT102 (2 ea) floor mounted guide, KT113 (1 ea) adjustable bottom guide for wall mounted door, KT155 (1 ea) wrench, installation sheet plus all screws. For biparting doors order two kits (KT40KIT) and two (KT125) intrack door stops.

Commercial, max door weight: 220 lbs. (100 kg) = 2 hangers

#### **OPTIONS**

**KT146** Wall-mount bracket (metal) for KT40 Series track, order separately

**KT114** Bottom guide (plastic), spring loaded, for KT19 floor channel

**Ceiling mount with** 

KT151 →

hanger adapter

hanger adapter

mounted on door

bracket, face-

Adjustable bottom guide (metal & plastic) jamb mounted for wall mounted door 1-3/8" or 1-3/4" door thickness