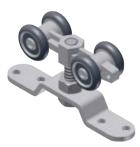

#### **KT38KIT for 1 door application:**

KT38HANGER (2 ea) hangers, KT102 (2 ea) floor mounted guide, KT113 (1 ea) adjustable bottom guide for wall mounted door, KT155 (1 ea) wrench, installation sheet plus all screws. For biparting doors order two kits (KT38KIT) and two (KT125) intrack door stops. **Residential, max door weight: 132 lbs. (60 kg) = 2 hangers** 

#### **KT40KIT for 1 door application:**

KT40HANGER (2 ea) hangers, KT102 (2 ea) floor mounted guide, KT113 (1 ea) adjustable bottom guide for wall mounted door, KT155 (1 ea) wrench, installation sheet plus all screws. For biparting doors order two kits (KT40KIT) and two (KT125) intrack door stops.