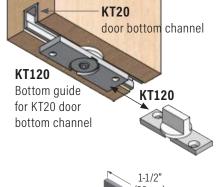

#### **OPTIONS**

**KT146** Wall-mount bracket (metal) for KT40 Series track, order separately

**KT114** Bottom guide (plastic), spring loaded, for KT19 floor channel

**Ceiling mount with** 

KT151 →

hanger adapter

hanger adapter

mounted on door

bracket, face-

Adjustable bottom guide (metal & plastic) jamb mounted for wall mounted door 1-3/8" or 1-3/4" door thickness