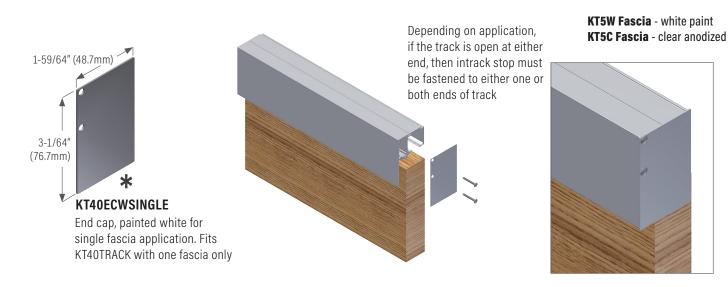

### End Cap For KT40 Track (ceiling or wallmount application) & KT5FASCIA one side only