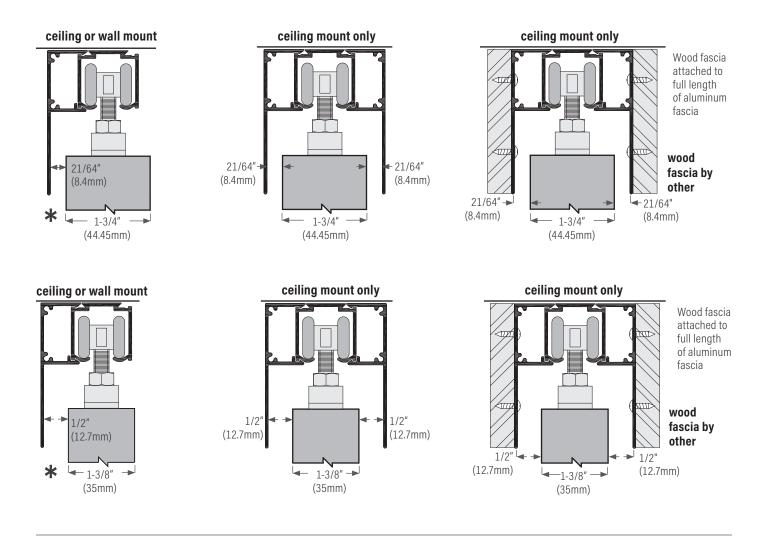

2 hangers** 



#### **KT40KIT for 1 door application:**

KT40HANGER (2 ea) hangers, KT102 (2 ea) floor mounted guide, KT113 (1 ea) adjustable bottom guide for wall mounted door, KT155 (1 ea) wrench, installation sheet plus all screws. For biparting doors order two kits (KT40KIT) and two (KT125) intrack door stops.

Commercial, max door weight: 220 lbs. (100 kg) = 2 hangers

#### **OPTIONS**







**KT146** Wall-mount bracket (metal) for KT40 Series track, order separately

**KT114** Bottom guide (plastic), spring loaded, for KT19 floor channel

**Ceiling mount with** 

KT151 →

hanger adapter

hanger adapter

mounted on door

bracket, face-



Adjustable bottom guide (metal & plastic) jamb mounted for wall mounted door 1-3/8" or 1-3/4" door thickness

## **KT40 With KT5FASCIA Options**



### End Cap For KT40 Track (ceiling or wallmount application) & KT5FASCIA one side only