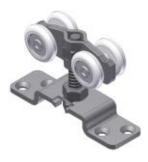

#### **KT38KIT for 1 door application:**

KT38HANGER (2 ea) hangers, KT102 (2 ea) floor mounted guide, KT113 (1 ea) adjustable bottom guide for wall mounted door, KT155 (1 ea) wrench, installation sheet plus all screws. For biparting doors order two kits (KT38KIT) and two (KT125) intrack door stops. **Residential, max door weight: 132 lbs. (60 kg) = 2 hangers** 

#### **KT40KIT for 1 door application:**

KT40HANGER (2 ea) hangers, KT102 (2 ea) floor mounted guide, KT113 (1 ea) adjustable bottom guide for wall mounted door, KT155 (1 ea) wrench, installation sheet plus all screws. For biparting doors order two kits (KT40KIT) and two (KT125) intrack door stops.