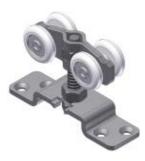

#### **KT38PDKIT for 1 door application:**

KT38HANGER (2 ea) hangers, KT107 (1 ea) jamb mounted guide, KT155 (1 ea) wrench, installation sheet plus all screws. For biparting pocket doors order two kits (KT38PDKIT).