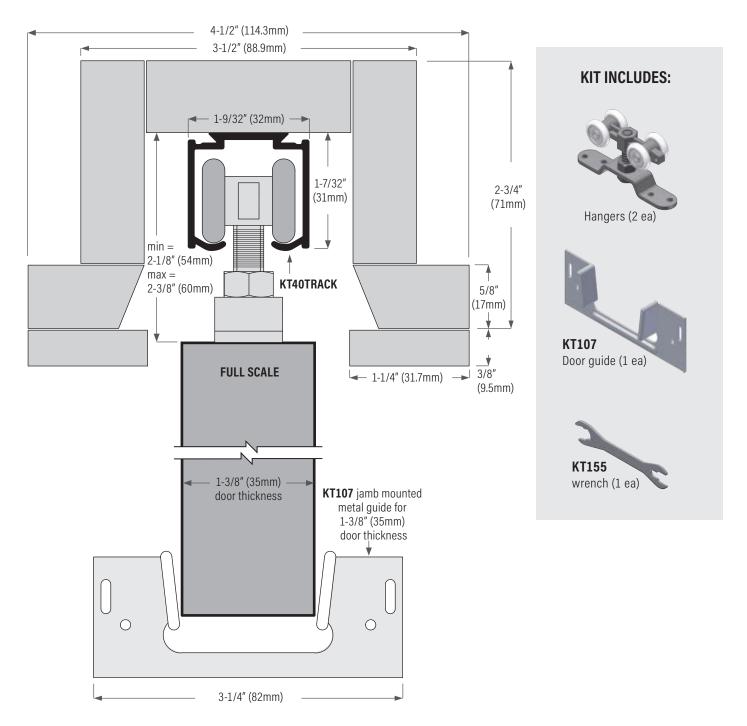

# **KT40PDF Series: Single Track For Pocket Frames**

**MAXIMUM CAPACITY:** Width and height of the door may vary beyond standard sizes, provided the weight of the door does not exceed the maximum hanger weight listed. Weight check on door panel should always be performed by either manually weighing the door or checking manufacturing specs.

| VERTICAL ADJUSTMENT: | 1/4" (6.4mm)                                                                                                      |
|----------------------|-------------------------------------------------------------------------------------------------------------------|
| TRACK:               | Extruded aluminum, mill finish.                                                                                   |
| HANGER:              | Steel plated or cast carrier, 4 nylon wheels, ball bearing.                                                       |
| OPTIONS:             | KT23 floor channel extruded aluminum, bronze anodized with PVC insert. Also available KT20 & KT19 floor channels. |

#### **KT38PDKIT for 1 door application:**

KT38HANGER (2 ea) hangers, KT107 (1 ea) jamb mounted guide, KT155 (1 ea) wrench, installation sheet plus all screws. For biparting pocket doors order two kits (KT38PDKIT).

## KT40PDKIT for 1 door application:

KT40HANGER (2 ea) hangers, KT107 (1 ea) jamb mounted guide, KT155 (1 ea) wrench, installation sheet plus all screws. For biparting pocket doors order two kits (KT40PDKIT). **Commercial, max door weight: 220 lbs. (100 kg) = 2 hangers** 

### **OPTIONS**

**KT114** Bottom guide (plastic), spring loaded, for KT19 floor channel

**KT122** Bumber stop, nail on, white, order separately.

**KT124** Intrack hanger stop for KT35 & KT38 kit only, optional