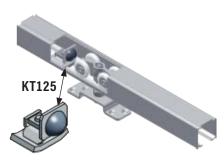

wo Hanger Choices:**



#### **KT38PDKIT for 1 door application:**

KT38HANGER (2 ea) hangers, KT107 (1 ea) jamb mounted guide, KT155 (1 ea) wrench, installation sheet plus all screws. For biparting pocket doors order two kits (KT38PDKIT).

Residential, max door weight: 132 lbs. (60 kg) = 2 hangers



## KT40PDKIT for 1 door application:

KT40HANGER (2 ea) hangers, KT107 (1 ea) jamb mounted guide, KT155 (1 ea) wrench, installation sheet plus all screws. For biparting pocket doors order two kits (KT40PDKIT). **Commercial, max door weight: 220 lbs. (100 kg) = 2 hangers** 

### **OPTIONS**





**KT114** Bottom guide (plastic), spring loaded, for KT19 floor channel



**KT122** Bumber stop, nail on, white, order separately.



**KT124** Intrack hanger stop for KT35 & KT38 kit only, optional



KT125 Intrack bumper stop

#### **Pocket Door Frame Stiffeners**



**KT81** steel stiffener, 81" **KT84** steel stiffener, 84" **KT96** steel stiffener, 96"