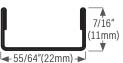

| VERTICAL ADJUSTMENT: | 1/4" (6.4mm)                                                                                                      |
|----------------------|-------------------------------------------------------------------------------------------------------------------|
| TRACK:               | Extruded aluminum, mill finish.                                                                                   |
| HANGER:              | Steel plated or cast carrier, 4 nylon wheels, ball bearing.                                                       |
| OPTIONS:             | KT23 floor channel extruded aluminum, bronze anodized with PVC insert. Also available KT20 & KT19 floor channels. |