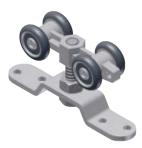

## KT40PDKIT for 1 door application:

KT40HANGER (2 ea) hangers, KT107 (1 ea) jamb mounted guide, KT155 (1 ea) wrench, installation sheet plus all screws. For biparting pocket doors order two kits (KT40PDKIT). **Commercial, max door weight: 220 lbs. (100 kg) = 2 hangers** 