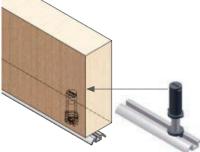

#### **KT38PDKIT for 1 door application:**

KT38HANGER (2 ea) hangers, KT107 (1 ea) jamb mounted guide, KT155 (1 ea) wrench, installation sheet plus all screws. For biparting pocket doors order two kits (KT38PDKIT).

## KT40PDKIT for 1 door application:

KT40HANGER (2 ea) hangers, KT107 (1 ea) jamb mounted guide, KT155 (1 ea) wrench, installation sheet plus all screws. For biparting pocket doors order two kits (KT40PDKIT). **Commercial, max door weight: 220 lbs. (100 kg) = 2 hangers** 