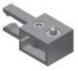

### **OPTIONS**

**KT114** Bottom guide (plastic), spring loaded, for KT19 floor channel

**KT122** Bumber stop, nail on, white, order separately.

**KT124** Intrack hanger stop for KT35 & KT38 kit only, optional