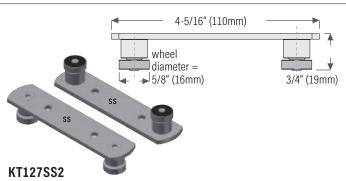

er Face Mount, Stainless Steel 304**



**KTA8FACEFCSS** Carrier, face mounted on door, brushed stainless steel. **KTA8FACEFCBL** Carrier, face mounted on door, black electro plating over stainless steel.

All carriers supplied with mounting fasteners.





# **KTA8 Carrier Face Mount, Stainless Steel 304**





# **A8 Carrier Top Mount, Stainless Steel 304**















## KTA8 Open Rail, Flat Bar Track, Stainless Steel 304



## **KTA8 Floor Channel & Floor Guide**





door, KT127 roller guide mounted to floor

**KT23DV** Floor channel bronze anodized with PVC insert.

Lenghts available: 36", 72", 111", 147", 183", 222", 294" (914mm, 1829mm, 2819mm, 3734mm, 4648mm, 5639mm, 7468mm)



Bottom guide, ball bearing single roller (stainless steel) for floor channel or bottom door channel



Bottom guide, ball bearing single roller (stainless steel) for floor channel or bottom door channel



**KT174** flush pull mortise = 1-1/4" x 3-7/16" KT174BRZ Flush pull, bronze KT174CH polished chrome KT174DCH dull chrome



KT116 Adjustable bottom guide (metal & plastic), for doors up to 1-3/4" (45mm) thick