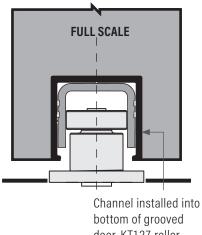

### 2-21/32" -(67.5 mm)→ 1-5/16" (33.6mm) -3/8" (35mm) 5-23/32" (145mm) track spacers (51mm) 1-1/32" (26.6mm) **OPTION 1** 1-1/32" height Channel installed into dimension = (26mm) bottom of grooved door height + 2-1/4" (57mm) 1-3/4" door, KT127 roller guide (44.5mm) mounted to floor KT23 channel with PVC insert **∮**1/4" (6<u>mm</u>) finished floor line