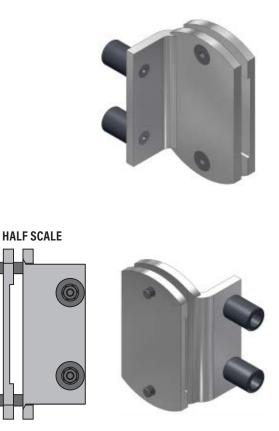

p:** all stainless steel with rubber bumpers

**Floor channel:** aluminum with pvc channel insert, bronze anodized **Guides:** jamb mounted or floor mounted or bottom of door mounted

### **PANEL SIZING**

Weight dictates door dimensions, however for panels over 10 ft. (3000mm) wide, use three carriers for additional lateral support. If using three, adjust the middle carrier high to avoid it bearing any load.

## **KTA8 Carrier Face Mount, Stainless Steel 304**



**KTA8FACEFCSS** Carrier, face mounted on door, brushed stainless steel. **KTA8FACEFCBL** Carrier, face mounted on door, black electro plating over stainless steel.

All carriers supplied with mounting fasteners.





# **KTA8 Carrier Face Mount, Stainless Steel 304**





# **A8 Carrier Top Mount, Stainless Steel 304**















## KTA8 Open Rail, Flat Bar Track, Stainless Steel 304



## **KTA8 Floor Channel & Floor Guide**





door, KT127 roller guide mounted to floor

**KT23DV** Floor channel bronze anodized with PVC insert.

Lenghts available: 36", 72", 111", 147", 183", 222", 294" (914mm, 1829mm, 2819mm, 3734mm, 4648mm, 5639mm, 7468mm)



Bottom guide, ball bearing single roller (stainless steel) for floor channel or bottom door channel



Bottom guide, ball bearing single roller (stainless steel) for floor channel or bottom door channel



**KT174** flush pull mortise = 1-1/4" x 3-7/16" KT174BRZ Flush pull, bronze KT174CH polished chrome KT174DCH dull chrome



KT116 Adjustable bottom guide (metal & plastic), for doors up to 1-3/4" (45mm) thick