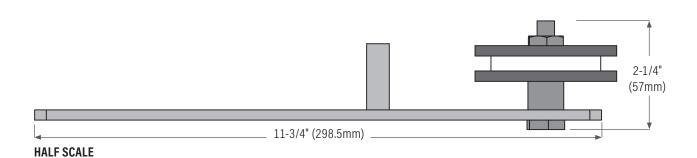

### 2-21/32" -(67.5 mm)→ 1-5/16" (33.6mm) -3/8" (35mm) 5-23/32" (145mm) track spacers (51mm) 1-1/32" (26.6mm) **OPTION 1** 1-1/32" height Channel installed into dimension = (26mm) bottom of grooved door height + 2-1/4" (57mm) 1-3/4" door, KT127 roller guide (44.5mm) mounted to floor KT23 channel with PVC insert **∮**1/4" (6<u>mm</u>) finished floor line

#### **ARCHITECTURAL SPECIFICATIONS**

Max door weight: 650 lbs (300kg) = 2 carriers Max door thickness: 2-1/4" (57.15mm) Max door width: 144" (12 ft / 3658mm) Max door height: 144" (12 ft / 3658mm)

**Open rail:** flat bar stainless steel 304 (brushed or black) **Carriers:** all stainless steel (face mount or top mount) **Door stop:** all stainless steel with rubber bumpers