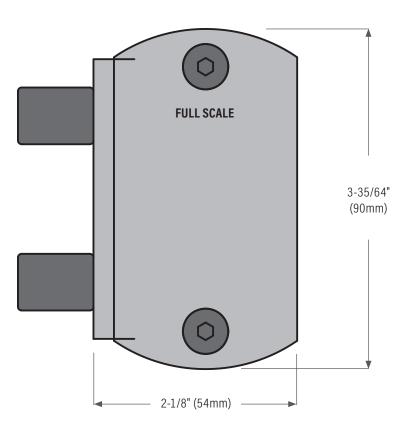

#### **ARCHITECTURAL SPECIFICATIONS**

Max door weight: 650 lbs (300kg) = 2 carriers Max door thickness: 2-1/4" (57.15mm) Max door width: 144" (12 ft / 3658mm) Max door height: 144" (12 ft / 3658mm)

**Open rail:** flat bar stainless steel 304 (brushed or black) **Carriers:** all stainless steel (face mount or top mount) **Door stop:** all stainless steel with rubber bumpers