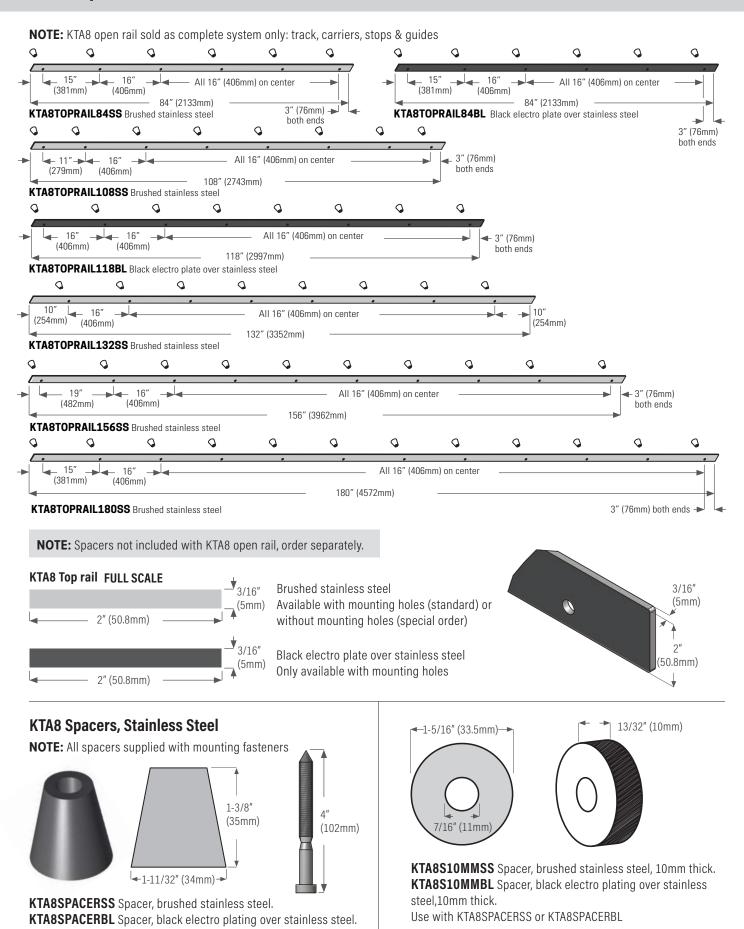

** aluminum with pvc channel insert, bronze anodized **Guides:** jamb mounted or floor mounted or bottom of door mounted

### **PANEL SIZING**

Weight dictates door dimensions, however for panels over 10 ft. (3000mm) wide, use three carriers for additional lateral support. If using three, adjust the middle carrier high to avoid it bearing any load.

## **KTA8 Carrier Face Mount, Stainless Steel 304**



**KTA8FACEFCSS** Carrier, face mounted on door, brushed stainless steel. **KTA8FACEFCBL** Carrier, face mounted on door, black electro plating over stainless steel.

All carriers supplied with mounting fasteners.





# **KTA8 Carrier Face Mount, Stainless Steel 304**





# **A8 Carrier Top Mount, Stainless Steel 304**















## KTA8 Open Rail, Flat Bar Track, Stainless Steel 304



## **KTA8 Floor Channel & Floor Guide**





door, KT127 roller guide mounted to floor

**KT23DV** Floor channel bronze anodized with PVC insert.

Lenghts available: 36", 72", 111", 147", 183", 222", 294" (914mm, 1829mm, 2819mm, 3734mm, 4648mm, 5639mm, 7468mm)



Bottom guide, ball bearing single roller (stainless steel) for floor channel or bottom door channel



Bottom guide, ball bearing single roller (stainless steel) for floor channel or bottom door channel



**KT174** flush pull mortise = 1-1/4" x 3-7/16" KT174BRZ Flush pull, bronze KT174CH polished chrome KT174DCH dull chrome



KT116 Adjustable bottom guide (metal & plastic), for doors up to 1-3/4" (45mm) thick