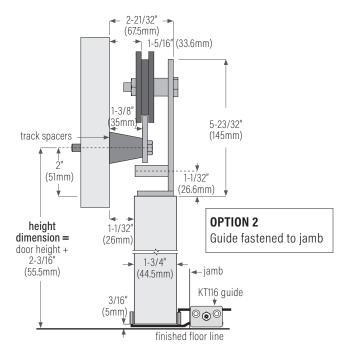

### 2-21/32" -(67.5 mm)→ 1-5/16" (33.6mm) -3/8" (35mm) 5-23/32" (145mm) track spacers (51mm) 1-1/32" (26.6mm) **OPTION 1** 1-1/32" height Channel installed into dimension = (26mm) bottom of grooved door height + 2-1/4" (57mm) 1-3/4" door, KT127 roller guide (44.5mm) mounted to floor KT23 channel with PVC insert **∮**1/4" (6<u>mm</u>) finished floor line

**Floor channel:** aluminum with pvc channel insert, bronze anodized **Guides:** jamb mounted or floor mounted or bottom of door mounted

## **KTA8 Floor Channel & Floor Guide**

door, KT127 roller guide mounted to floor

**KT23DV** Floor channel bronze anodized with PVC insert.

Lenghts available: 36", 72", 111", 147", 183", 222", 294" (914mm, 1829mm, 2819mm, 3734mm, 4648mm, 5639mm, 7468mm)

KT116 Adjustable bottom guide (metal & plastic), for doors up to 1-3/4" (45mm) thick