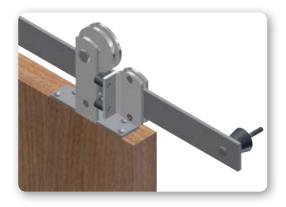

** all stainless steel with rubber bumpers

**Floor channel:** aluminum with pvc channel insert, bronze anodized **Guides:** jamb mounted or floor mounted or bottom of door mounted

### **PANEL SIZING**

Weight dictates door dimensions, however for panels over 10 ft. (3000mm) wide, use three carriers for additional lateral support. If using three, adjust the middle carrier high to avoid it bearing any load.

## **KTA8 Carrier Face Mount, Stainless Steel 304**



**KTA8FACEFCSS** Carrier, face mounted on door, brushed stainless steel. **KTA8FACEFCBL** Carrier, face mounted on door, black electro plating over stainless steel.

All carriers supplied with mounting fasteners.





# **KTA8 Carrier Face Mount, Stainless Steel 304**





# **A8 Carrier Top Mount, Stainless Steel 304**















## KTA8 Open Rail, Flat Bar Track, Stainless Steel 304



## **KTA8 Floor Channel & Floor Guide**





door, KT127 roller guide mounted to floor

**KT23DV** Floor channel bronze anodized with PVC insert.

Lenghts available: 36", 72", 111", 147", 183", 222", 294" (914mm, 1829mm, 2819mm, 3734mm, 4648mm, 5639mm, 7468mm)



Bottom guide, ball bearing single roller (stainless steel) for floor channel or bottom door channel



Bottom guide, ball bearing single roller (stainless steel) for floor channel or bottom door channel



**KT174** flush pull mortise = 1-1/4" x 3-7/16" KT174BRZ Flush pull, bronze KT174CH polished chrome KT174DCH dull chrome



KT116 Adjustable bottom guide (metal & plastic), for doors up to 1-3/4" (45mm) thick