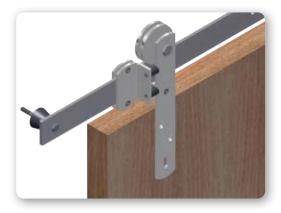

### **TOP MOUNT SIDE VIEW**

### 2-21/32" -(67.5 mm)→ 1-5/16" (33.6mm) -3/8" (35mm) 5-23/32" (145mm) track spacers (51mm) 1-1/32" (26.6mm) **OPTION 1** 1-1/32" height Channel installed into dimension = (26mm) bottom of grooved door height + 2-1/4" (57mm) 1-3/4" door, KT127 roller guide (44.5mm) mounted to floor KT23 channel with PVC insert **∮**1/4" (6<u>mm</u>) finished floor line