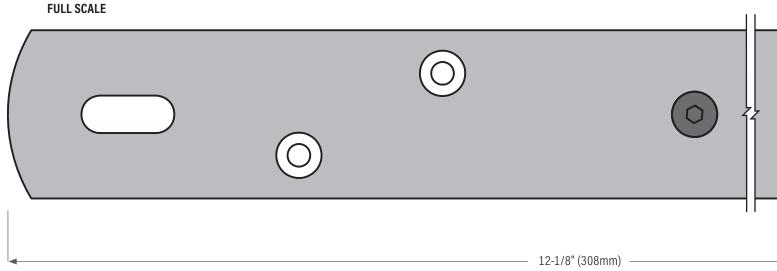

#### **ARCHITECTURAL SPECIFICATIONS**

Max door weight: 650 lbs (300kg) = 2 carriers Max door thickness: 2-1/4" (57.15mm) Max door width: 144" (12 ft / 3658mm) Max door height: 144" (12 ft / 3658mm)

**Open rail:** flat bar stainless steel 304 (brushed or black) **Carriers:** all stainless steel (face mount or top mount) **Door stop:** all stainless steel with rubber bumpers

**Floor channel:** aluminum with pvc channel insert, bronze anodized **Guides:** jamb mounted or floor mounted or bottom of door mounted

### **PANEL SIZING**

Weight dictates door dimensions, however for panels over 10 ft. (3000mm) wide, use three carriers for additional lateral support. If using three, adjust the middle carrier high to avoid it bearing any load.

## **KTA8 Carrier Face Mount, Stainless Steel 304**



**KTA8FACEFCSS** Carrier, face mounted on door, brushed stainless steel. **KTA8FACEFCBL** Carrier, face mounted on door, black electro plating over stainless steel.

All carriers supplied with mounting fasteners.





# **KTA8 Carrier Face Mount, Stainless Steel 304**





# **A8 Carrier Top Mount, Stainless Steel 304**















## KTA8 Open Rail, Flat Bar Track, Stainless Steel 304



## **KTA8 Floor Channel & Floor Guide**





door, KT127 roller guide mounted to floor

**KT23DV** Floor channel bronze anodized with PVC insert.

Lenghts available: 36", 72", 111", 147", 183", 222", 294" (914mm, 1829mm, 2819mm, 3734mm, 4648mm, 5639mm, 7468mm)



Bottom guide, ball bearing single roller (stainless steel) for floor channel or bottom door channel



Bottom guide, ball bearing single ro