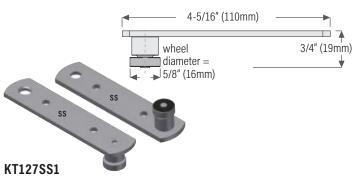

## **KTA8 Carrier Face Mount, Stainless Steel 304**

**KTA8FACEFCSS** Carrier, face mounted on door, brushed stainless steel. **KTA8FACEFCBL** Carrier, face mounted on door, black electro plating over stainless steel.

All carriers supplied with mounting fasteners.