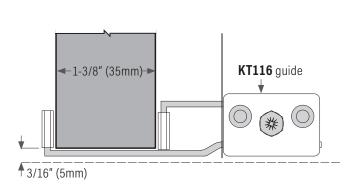

KT116 Adjustable bottom guide (metal & plastic), for doors up to 1-3/4" (45mm) thick