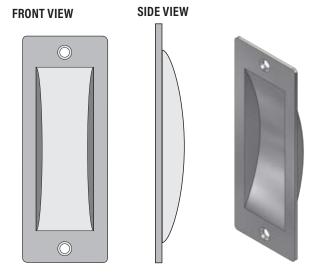

Bottom guide, ball bearing single roller (stainless steel) for floor channel or bottom door channel

Bottom guide, ball bearing single roller (stainless steel) for floor channel or bottom door channel

**KT174** flush pull mortise = 1-1/4" x 3-7/16" KT174BRZ Flush pull, bronze KT174CH polished chrome KT174DCH dull chrome