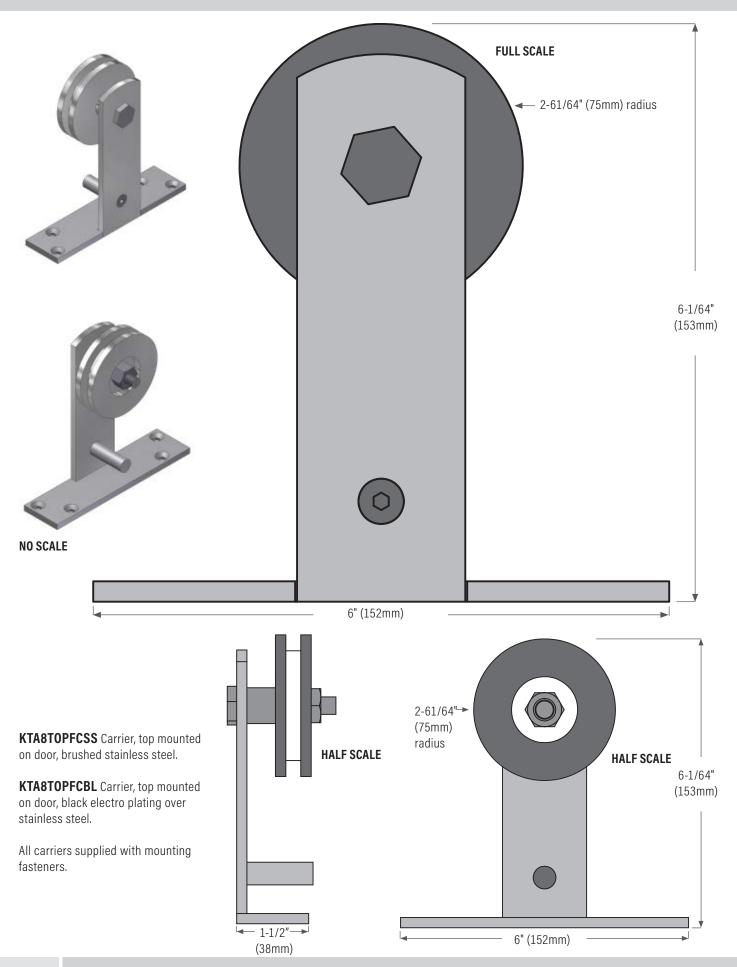

# **A8 Carrier Top Mount, Stainless Steel 304**

All carriers supplied with mounting fasteners.