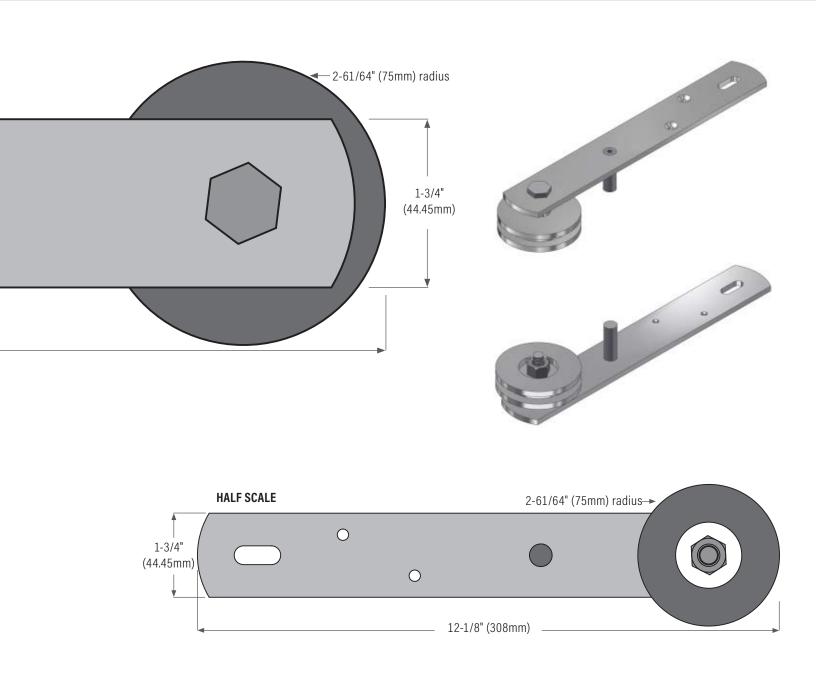

# **A8 Carrier Top Mount, Stainless Steel 304**

## KTA8 Open Rail, Flat Bar Track, Stainless Steel 304