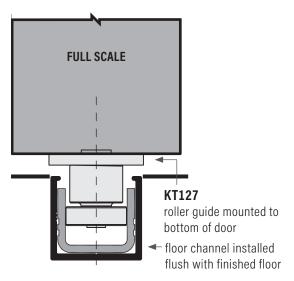

### 2-21/32" -(67.5 mm)→ 1-5/16" (33.6mm) -3/8" (35mm) 5-23/32" (145mm) track spacers (51mm) 1-1/32" (26.6mm) **OPTION 1** 1-1/32" height Channel installed into dimension = (26mm) bottom of grooved door height + 2-1/4" (57mm) 1-3/4" door, KT127 roller guide (44.5mm) mounted to floor KT23 channel with PVC insert **∮**1/4" (6<u>mm</u>) finished floor line

## **KTA8 Floor Channel & Floor Guide**

door, KT127 roller guide mounted to floor

**KT23DV** Floor channel bronze anodized with PVC insert.

Lenghts available: 36", 72", 111", 147", 183", 222", 294" (914mm, 1829mm, 2819mm, 3734mm, 4648mm, 5639mm, 7468mm)