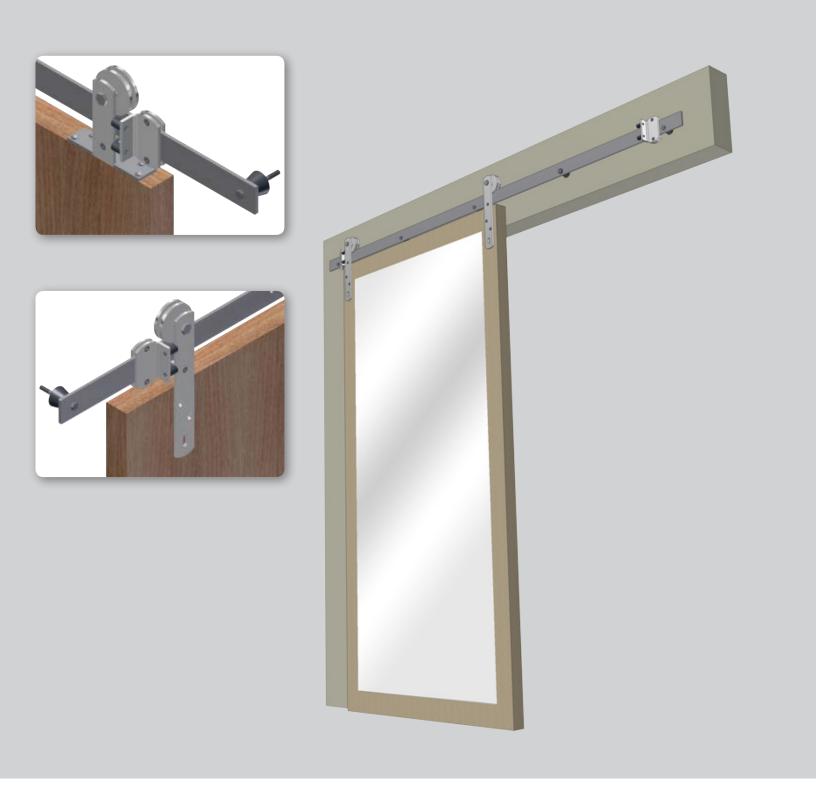

## **KTA8 Carrier Face Mount, Stainless Steel 304**

**KTA8FACEFCSS** Carrier, face mounted on door, brushed stainless steel. **KTA8FACEFCBL** Carrier, face mounted on door, black electro plating over stainless steel.

All carriers supplied with mounting fasteners.

# **A8 Carrier Top Mount, Stainless Steel 304**