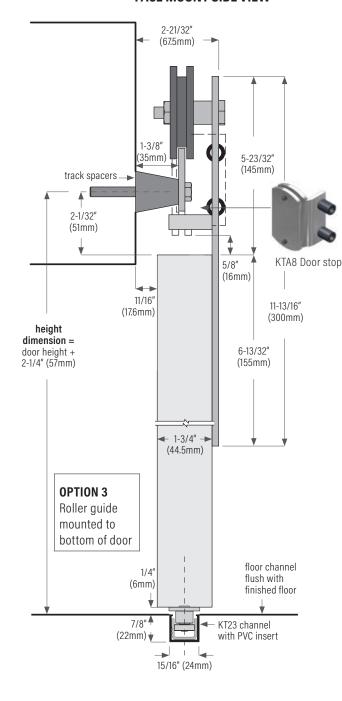

### **FACE MOUNT SIDE VIEW**

**Floor channel:** aluminum with pvc channel insert, bronze anodized **Guides:** jamb mounted or floor mounted or bottom of door mounted

## **KTA8 Floor Channel & Floor Guide**

door, KT127 roller guide mounted to floor

**KT23DV** Floor channel bronze anodized with PVC insert.

Lenghts available: 36", 72", 111", 147", 183", 222", 294" (914mm, 1829mm, 2819mm, 3734mm, 4648mm, 5639mm, 7468mm)

Bottom guide, ball bearing single roller (stainless steel) for floor channel or bottom door channel

Bottom guide, ball bearing single roller (stainless steel) for floor channel or bottom door channel

**KT174** flush pull mortise = 1-1/4" x 3-7/16" KT174BRZ Flush pull, bronze KT174CH polished chrome KT174DCH dull chrome