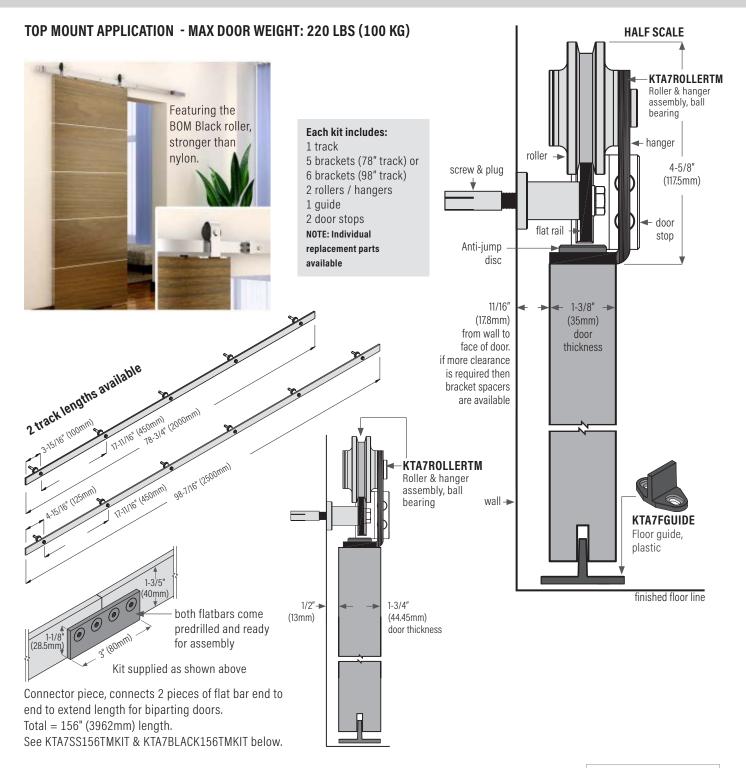

## KTA7 Open Rail Track (FLat) System & Hardware for Wood Doors

KTA7SS78TMKITA7 Flat bar, stainless steel, 78" with 5 brackets, 2 hangers top mount, 1 guide, 2 door stopsKTA7BLACK78TMKITA7 Flat bar, black, 78" with 5 brackets, 2 hangers top mount, 1 guide, 2 door stopsKTA7SS98TMKITA7 Flat bar, stainless steel, 98" with 6 brackets, 2 hangers top mount, 1 guide, 2 door stopsKTA7BLACK98TMKITA7 Flat bar, black, 98" with 6 brackets, 2 hangers top mount, 1 guide, 2 door stopsKTA7SS156TMKITA7 Flat bar, black, 98" with 6 brackets, 2 hangers top mount, 1 guide, 2 door stopsKTA7SLACK156TMKITA7 Flat bar, black, 2 x 78" with connector piece = 156" length with hardware for 2 doorsKTA7BLACK156TMKITA7 Flat bar, black, 2 x 78" with connector piece = 156" length with hardware for 2 doors