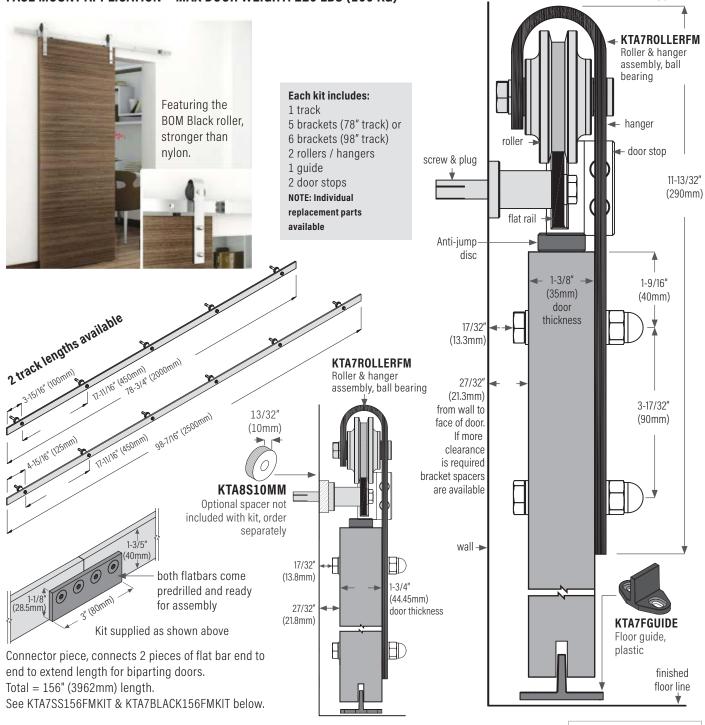

| KTA7SS78FMKIT    | A7 Flat bar, stainless steel, 78" with 5 brackets, 2 hangers face mount, 1 guide, 2 door stops       | КТ                           |
|------------------|------------------------------------------------------------------------------------------------------|------------------------------|
| KTA7BLACK78FMKIT | A7 Flat bar, black, 78" with 5 brackets, 2 hangers face mount, 1 guide, 2 door stops                 |                              |
| KTA7SS98FMKIT    | A7 Flat bar, stainless steel, 98" with 6 brackets, 2 hangers face mount, 1 guide, 2 door stops       |                              |
| KTA7BLACK98FMKIT | A7 Flat bar, black, 98" with 6 brackets, 2 hangers face mount, 1 guide, 2 door stops                 |                              |
| KTA7SS156FMKIT   | A7 Flat bar, stainless steel, 2 x 78" with connector piece = 156" length with hardware for 2 doors   |                              |
| KTA7BLACK156FMKI | <b>T</b> A7 Flat bar, black, 2 x 78" with connector piece = $156$ " length with hardware for 2 doors | adjustable bo                |
| KTA8S10MMSS      | Spacer, brushed stainless steel, 13/32" (10mm) thick                                                 | guide (metal<br>Order separa |
| KTA8S10MMBL      | Spacer, black electro plating over s.s., 13/32" (10mm) thick                                         |                              |