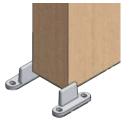

### **OPTIONS**

Adjustable bottom guide (metal & plastic) for wall mounted 1-3/4" (44.45mm) door

**KT102** Floor guide (plastic)

**KT114** Bottom guide (plastic), spring loaded, for KT19 floor channel