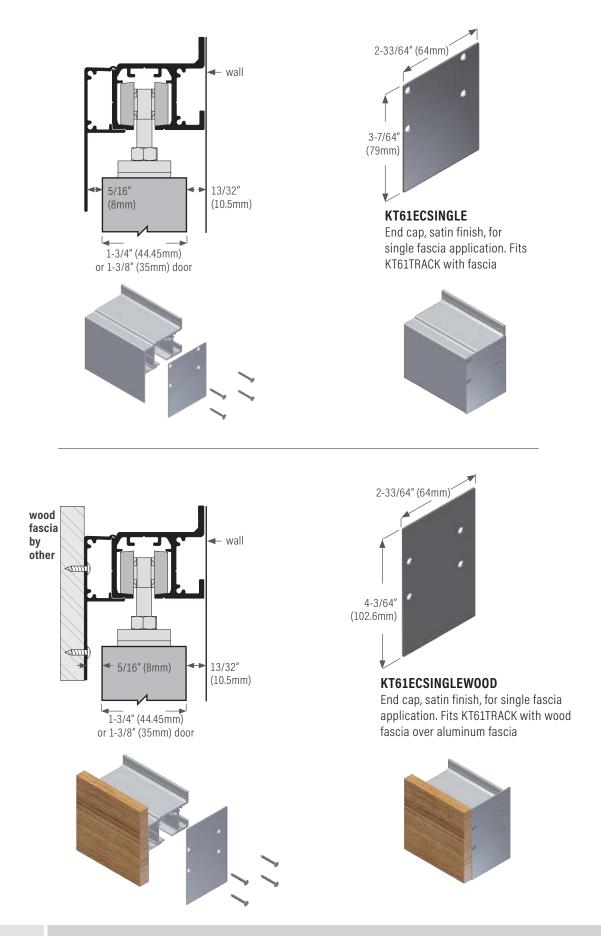

els. |



finished floor line

# **KT61 Commercial Series: Single Track For Sliding Doors, Wall Mount**

Quick release feature allows for fast and safe installation and adjustment of door. Hanger bolt snaps into bracket and holds while you're making adjustments



### **KT60KIT for 1 door application:**

KT60HANGER (2 ea) quick release hangers, KT60FGUIDE (1 ea) floor guide, KT60STOP (2 ea) intrack stops, (1 ea) wrench, installation sheet plus all screws.

#### Max door weight: 132 lbs. (60 kg) = 2 hangers



### **OPTIONS**





Adjustable bottom guide (metal & plastic) for wall mounted 1-3/4" (44.45mm) door



**KT102** Floor guide (plastic)



**KT114** Bottom guide (plastic), spring loaded, for KT19 floor channel

## KT6FC Fascia for KT61 Wall Mount Track (end caps must be installed)