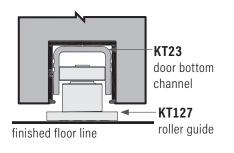

| VERTICAL ADJUSTMENT: | 3/8" (9.5mm)                                                                                                                                                                                                                                                                                   |
|----------------------|------------------------------------------------------------------------------------------------------------------------------------------------------------------------------------------------------------------------------------------------------------------------------------------------|
| TRACK:               | Extruded aluminum, clear anodized.                                                                                                                                                                                                                                                             |
| HANGER:              | Steel plated or cast carrier, 4 nylon wheels, ball bearing, QUICK RELEASE FEATURE.                                                                                                                                                                                                             |
| OPTIONS:             | KT6FC Fascia, extruded aluminum, clear anodized (standard) or custom colour, 4 lengths available available:<br>84" (2133mm), 96" (2438mm), 120" (3048mm) & 160" (4064mm). KT23 floor channel extruded aluminum, bronze<br>anodized with PVC insert. Also available KT20 & KT19 floor channels. |

finished floor line