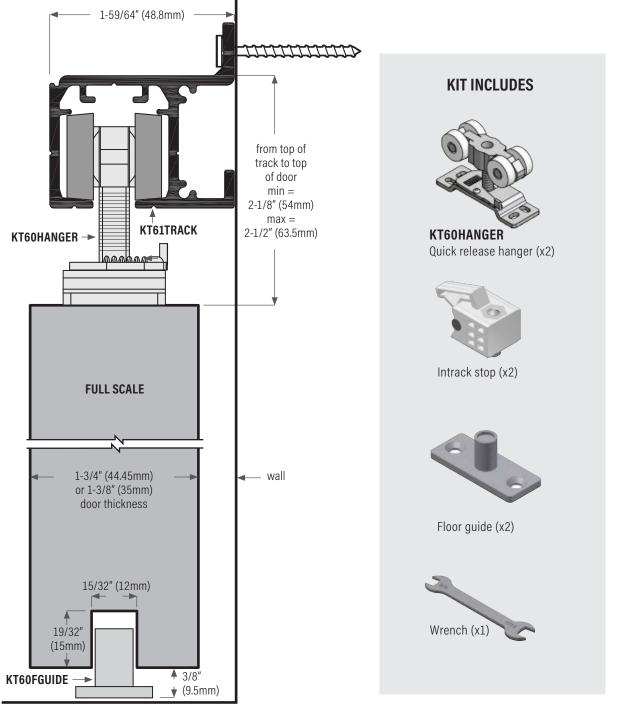

## **KT61 Commercial Series: Single Track For Sliding Doors, Wall Mount**

**MAXIMUM CAPACITY:** Width and height of the door may vary beyond standard sizes, provided the weight of the door does not exceed the maximum hanger weight listed. Weight check on door panel should always be performed by either manually weighing the door or checking manufacturing specs.

| VERTICAL ADJUSTMENT: | 3/8" (9.5mm)                                                                                                                                                                                                                                                                                   |
|----------------------|------------------------------------------------------------------------------------------------------------------------------------------------------------------------------------------------------------------------------------------------------------------------------------------------|
| TRACK:               | Extruded aluminum, clear anodized.                                                                                                                                                                                                                                                             |
| HANGER:              | Steel plated or cast carrier, 4 nylon wheels, ball bearing, QUICK RELEASE FEATURE.                                                                                                                                                                                                             |
| OPTIONS:             | KT6FC Fascia, extruded aluminum, clear anodized (standard) or custom colour, 4 lengths available available:<br>84" (2133mm), 96" (2438mm), 120" (3048mm) & 160" (4064mm). KT23 floor channel extruded aluminum, bronze<br>anodized with PVC insert. Also available KT20 & KT19 floor channels. |

### **KT60KIT for 1 door application:**

KT60HANGER (2 ea) quick release hangers, KT60FGUIDE (1 ea) floor guide, KT60STOP (2 ea) intrack stops, (1 ea) wrench, installation sheet plus all screws.

#### Max door weight: 132 lbs. (60 kg) = 2 hangers