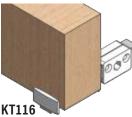

### **OPTIONS**

Adjustable bottom guide (metal & plastic) for wall mounted 1-3/4" (44.45mm) door

**KT102** Floor guide (plastic)

**KT114** Bottom guide (plastic), spring loaded, for KT19 floor channel