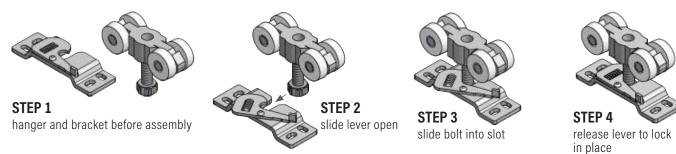

# **KT61 Commercial Series: Single Track For Sliding Doors, Wall Mount**

Quick release feature allows for fast and safe installation and adjustment of door. Hanger bolt snaps into bracket and holds while you're making adjustments