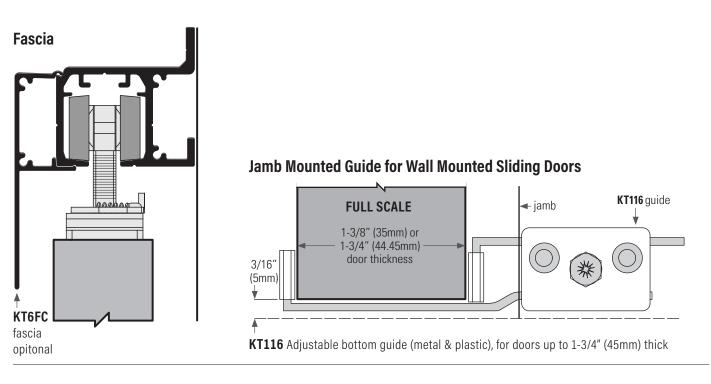

## KT6FC Fascia for KT61 Wall Mount Track (end caps must be installed)

### **OPTIONS**

Adjustable bottom guide (metal & plastic) for wall mounted 1-3/4" (44.45mm) door

**KT102** Floor guide (plastic)

**KT114** Bottom guide (plastic), spring loaded, for KT19 floor channel