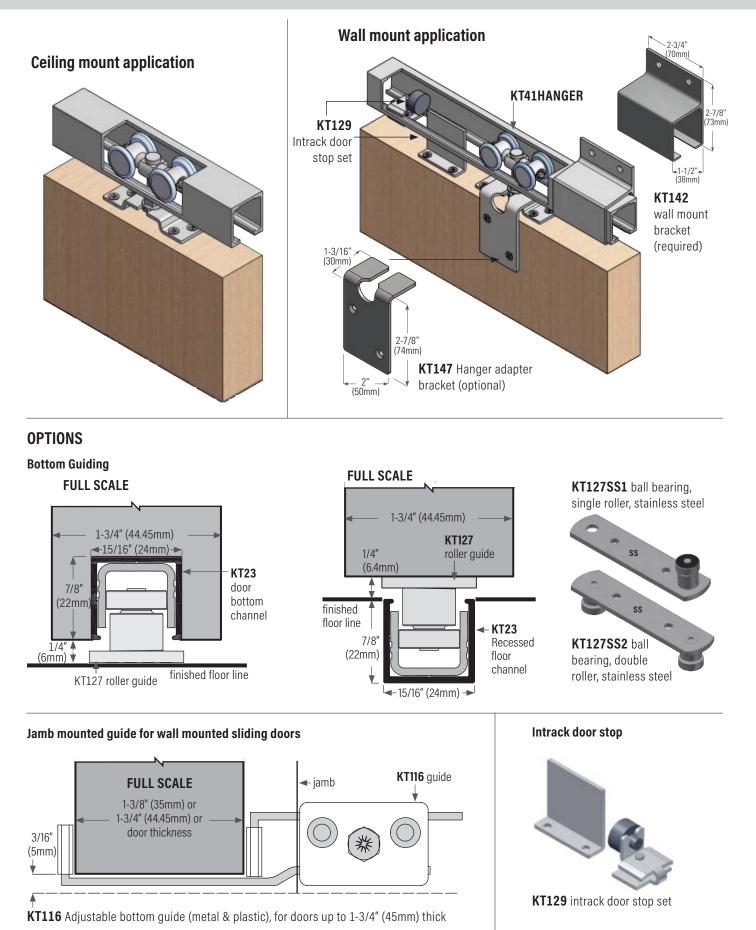

## **KT41 Commercial Series: Ceiling Mount Sliding Door Track & Hardware**

**MAXIMUM DOOR WEIGHT:** 385 lbs (175 kg) = 2 hangers (plated steel or stainless steel)

| MIN & MAX DOOR<br>THICKNESS: | <b>Ceiling mount:</b> 1-3/8" (35mm), 1-3/4" (44.45mm) or 2-1/4" (57mm). <b>Wall mount:</b> 1-3/8" (35mm) to 1-3/4" (44.45mm).                                                                                                                                              |
|------------------------------|----------------------------------------------------------------------------------------------------------------------------------------------------------------------------------------------------------------------------------------------------------------------------|
| MAXIMUM CAPACITY:            | Width and height of the door may vary beyond standard sizes, provided the weight of the door does not exceed the maximum hanger weight listed. Weight check on door panel should always be performed by either manually weighing the door or checking manufacturing specs. |
| VERTICAL ADJUSTMENT:         | 1/4" (6mm)                                                                                                                                                                                                                                                                 |
| TRACK:                       | Extruded aluminum, clear or bronze anodized.                                                                                                                                                                                                                               |
| HANGER:                      | Steel carrier, plated, 4 nylon wheels, ball bearing or Stainless steel carrier, 4 nylon wheels, ball bearing.                                                                                                                                                              |
| OPTIONS:                     | KT23 floor channel extruded aluminum, bronze anodized with PVC insert. KT142 wall mount bracket. KT147 face door mount bracket.                                                                                                                                            |
| HARDWARE KITS:               | <b>KT41KIT</b> for single door application: KT41HANGER (2 ea) plated steel hangers, KT102 (2 ea) floor mounted guides installation sheet plus all screws.                                                                                                                  |