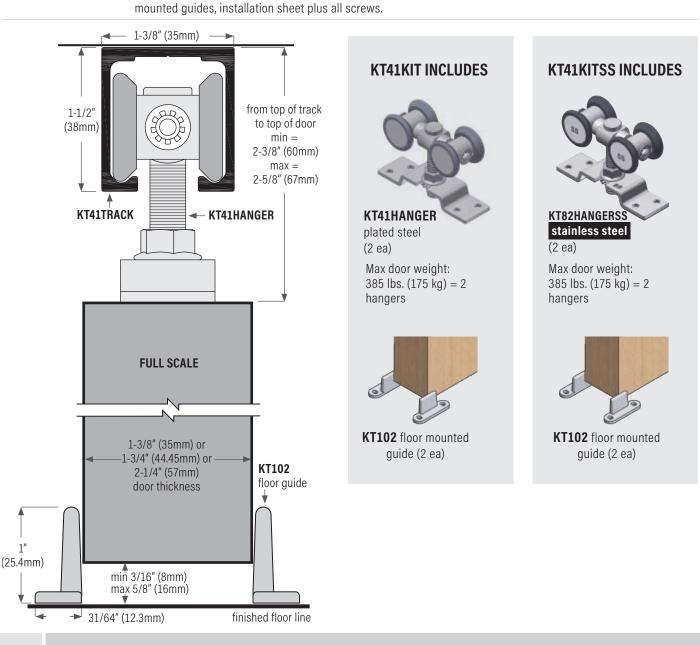

## **KT41 Commercial Series: Ceiling Mount Sliding Door Track & Hardware**

**MAXIMUM DOOR WEIGHT:** 385 lbs (175 kg) = 2 hangers (plated steel or stainless steel)

| MIN & MAX DOOR<br>THICKNESS: | <b>Ceiling mount:</b> 1-3/8" (35mm), 1-3/4" (44.45mm) or 2-1/4" (57mm). <b>Wall mount:</b> 1-3/8" (35mm) to 1-3/4" (44.45mm).                                                                                                                                              |
|------------------------------|----------------------------------------------------------------------------------------------------------------------------------------------------------------------------------------------------------------------------------------------------------------------------|
| MAXIMUM CAPACITY:            | Width and height of the door may vary beyond standard sizes, provided the weight of the door does not exceed the maximum hanger weight listed. Weight check on door panel should always be performed by either manually weighing the door or checking manufacturing specs. |
| VERTICAL ADJUSTMENT:         | 1/4" (6mm)                                                                                                                                                                                                                                                                 |
| TRACK:                       | Extruded aluminum, clear or bronze anodized.                                                                                                                                                                                                                               |
| HANGER:                      | Steel carrier, plated, 4 nylon wheels, ball bearing or Stainless steel carrier, 4 nylon wheels, ball bearing.                                                                                                                                                              |
| OPTIONS:                     | KT23 floor channel extruded aluminum, bronze anodized with PVC insert. KT142 wall mount bracket. KT147 face door mount bracket.                                                                                                                                            |
| HARDWARE KITS:               | <b>KT41KIT</b> for single door application: KT41HANGER (2 ea) plated steel hangers, KT102 (2 ea) floor mounted guides installation sheet plus all screws.                                                                                                                  |

KT41KITSS for single door application: KT82HANGERSS plated (2 ea) stainless steel hangers, KT102 (2 ea) floor