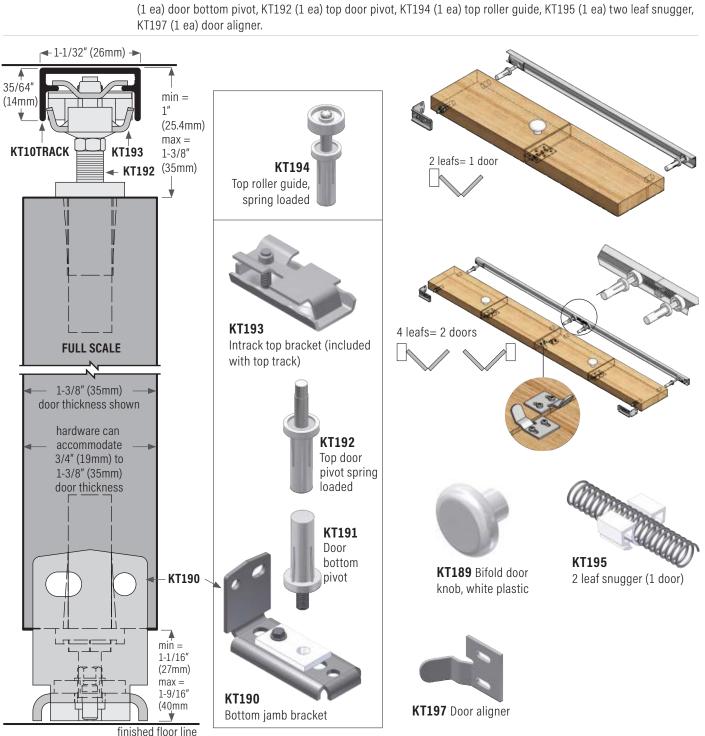

## KT10 Residential Series: Bifold Door Track & Hardware

MAXIMUM DOOR WEIGHT: 30 lbs (13.6 kg) per bifold door = 2 leafs 2 leafs= 1 door MIN & MAX DOOR 3/4" (19mm) to 1-3/8" (35mm). THICKNESS: Max leaf width 24" (609mm). Max door height 80" (3032mm) MAXIMUM CAPACITY: 3/8" (9.5mm). **VERTICAL ADJUSTMENT:** Extruded aluminum, painted white. KT193 (1 ea) top pivot bracket included in track up to and including 36" TRACK: (914mm). Track lengths of 48" (1219mm) and greater include 2 brackets. HANGER / PIVOTS: Steel and plastic. HARDWARE KITS: KT10KIT for 1 door (2 leaf) application KT189 (1 ea) bifold door knob, KT190 (1 ea) bottom jamb bracket, KT191