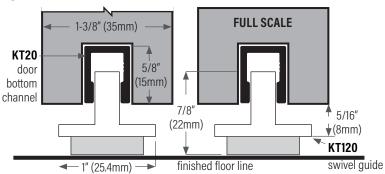

# 3 INSTALL FLOOR GUIDE

KT106 Convertible floor guide (plastic) shown with 1-3/8" (35mm) door

## **Optional Floor Channel**

## Optional Floor Guide (not included in kit)