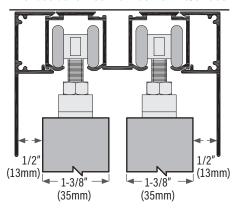

#### One fascia for closet application for 1-3/8" or 1-3/4" door

Head Office: Vancouver, Canada | Branch Offices & Manufacturing Centres: Toronto, Canada & Los Angeles, USA

**Contact:** www.KrisTrack.com | info@KrisTrack.com