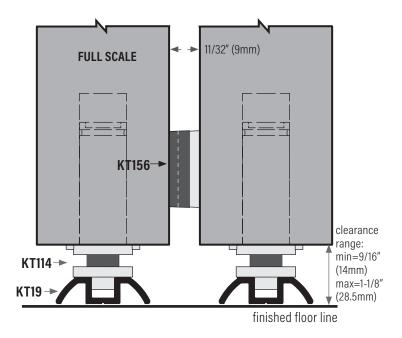

# 1 HANG DOOR

Mount center line of door hanger plates on center line of door as illustrated below. Insert hangers into track before installation of track. Hang doors attaching back door first and then front door.

Turn adjusting bolt to raise or lower door and align door squarely with the jamb.