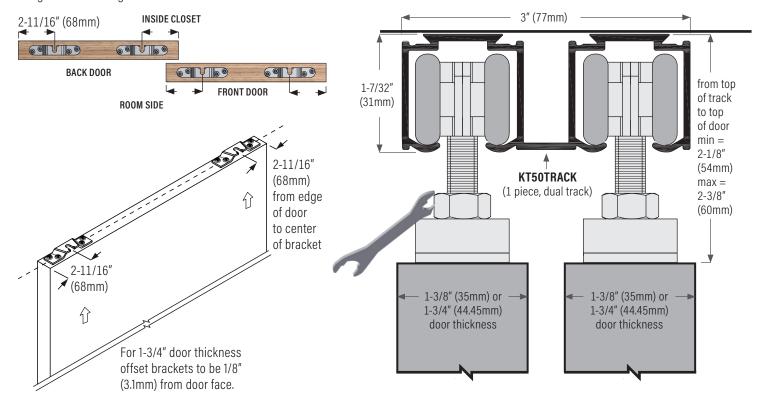

# 1 HANG DOOR

Mount center line of door hanger plates on center line of door as illustrated below. Insert hangers into track before installation of track. Hang doors attaching back door first and then front door.

Turn adjusting bolt to raise or lower door and align door squarely with the jamb.