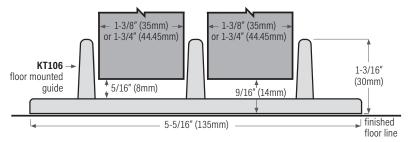

# 3 INSTALL FLOOR GUIDE

KT106 Convertible floor guide (plastic) shown with 1-3/8" (35mm) door