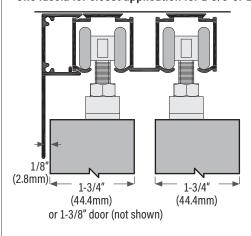

# 1 HANG DOOR

Mount center line of door hanger plates on center line of door as illustrated below. Insert hangers into track before installation of track. Hang doors attaching back door first and then front door.