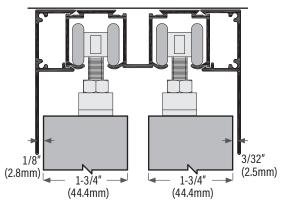

#### Two fascias for room divider for 1-3/4" door

#### Two fascias for room divider for 1-3/8" door