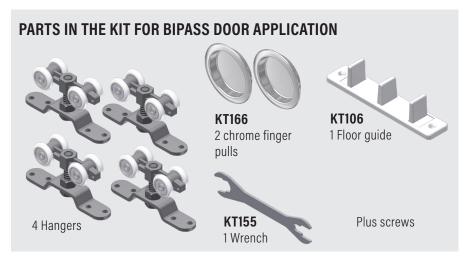

## **INSTALLATION INSTRUCTIONS FOR BIPASS DOORS**

Applies to: KT58KIT, KT58KITR, K50KIT & KT50KITR

**KT58KIT:** max door weight: 132 lbs (60kg) = 2 hangers **KT50KIT:** max door weight: 220 lbs (100kg) = 2 hangers

# 1 HANG DOOR

Mount center line of door hanger plates on center line of door as illustrated below. Insert hangers into track before installation of track. Hang doors attaching back door first and then front door.