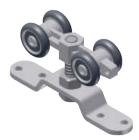

### KT1038PDKIT for 1 door application: (Hardware kit included with frame)

KT38HANGER (2 ea) hangers, KT107 (1 ea) jamb mounted guide, KT143 floor brackets (2 ea), KT122 nail on bumper stop (1 ea), KT155 (1 ea) wrench, installation sheet plus all screws. For biparting pocket doors two KT1038PDKIT required and two KT125 intrack door stops required.

Residential, max door weight: 132 lbs. (60 kg) = 2 hangers