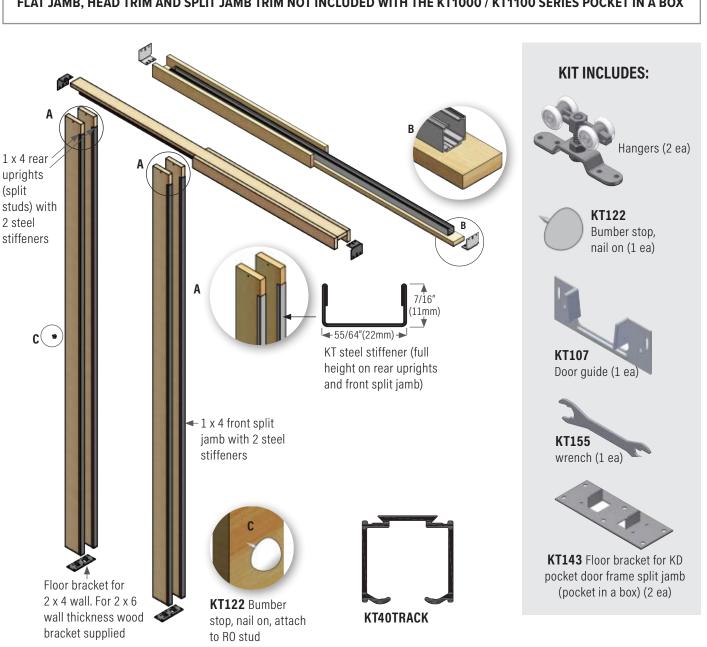

### FLAT JAMB, HEAD TRIM AND SPLIT JAMB TRIM NOT INCLUDED WITH THE KT1000 / KT1100 SERIES POCKET IN A BOX

### WHAT'S IN THE BOX: COMPONENT LIST

#### Frame Kit

1 header with KT40TRACK

2 split stud 1 x 4

2 split jamb 1 x 4

4 galvanized steel stiffeners

1 fixed header end bracket

1 adjustable header end bracket

#### **Hardware Kit**

2 hangers (4 wheels each)

1 jamb mounted door guide

1 nail on door bumper

2 floor brackets (jamb spacers)

1 wrench, screws & instructions

### **POCKET IN A BOX - KT40TRACK**

For 4-9/16" wall (116mm), 1-3/8" (35mm) door thickness. Flat jamb, head trim & split jamb not included.

| KT1038-1 | 2'-0" to 3'-0" x 6'-8" | 132 lbs |
|----------|------------------------|---------|
| KT1038-2 | 2'-0" to 3'-0" x 7'-0" | 132 lbs |
| KT1040-1 | 2'-0" to 3'-0" x 6'-8" | 220 lbs |
| KT1040-2 | 2'-0" to 3'-0" x 7'-0" | 220 lbs |

For 4-5/8" to 7-1/4" (117.5 to 184mm) wall, 1-3/4" (44.45mm) door thickness. Flat jamb, head trim & split jamb not included.

| KT1138-1 | 2'-0" to 3'-0" x 6'-8" | 132 lbs |
|----------|------------------------|---------|
| KT1138-2 | 2'-0" to 3'-0" x 7'-0" | 132 lbs |
| KT1140-1 | 2'-0" to 3'-0" x 6'-8" | 220 lbs |
| KT1140-2 | 2'-0" to 3'-0" x 7'-0" | 220 lbs |