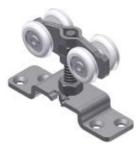

### KT1040PDKIT for 1 door application: (Hardware kit included with frame)

KT40HANGER (2 ea) hangers, KT107 (1 ea) jamb mounted guide, KT143 floor brackets (2 ea), KT122 nail on bumper stop (1 ea), KT155 (1 ea) wrench, installation sheet plus all screws. For biparting pocket doors two KT1040PDKIT required and two KT125 intrack door stops required.

Commercial, max door weight: 220 lbs. (100 kg) = 2 hangers