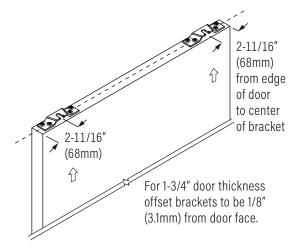

## PLUMB DOOR

Turn adjusting bolt to raise or lower door and align door squarely with the jamb.