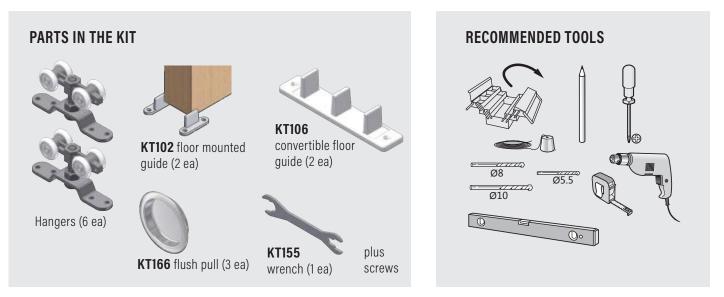

## Applies to: KT43KIT, KT52KIT & KT53KIT

**KT52KIT:** max door weight: 132 lbs (60kg) = 2 hangers **KT53KIT:** max door weight: 220 lbs (100kg) = 2 hangers

Mount center line of door hanger plates on center line of door as illustrated below. Insert hangers into track before installation of track. Hang doors attaching back door first and then front door.