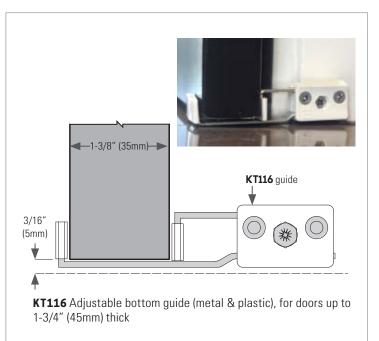

For face mount carrier, drill holes in door as shown below and attach carrier. Hook wheels over track and hang door.

Bottom guiding options are floor channel and roller guide; KT116 jamb mounted adjustable guide or KT112 floor guide, which requires a groove in the bottom of the door. For all methods, check guides do not project past the end of the door at each end of the travel. If necessary, adjust door stops.