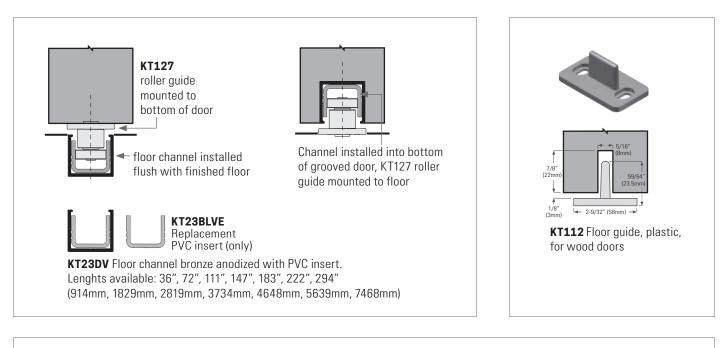

For face mount carrier, drill holes in door as shown below and attach carrier. Hook wheels over track and hang door.

Bottom guiding options are floor channel and roller guide; KT116 jamb mounted adjustable guide or KT112 floor guide, which requires a groove in the bottom of the door. For all methods, check guides do not project past the end of the door at each end of the travel. If necessary, adjust door stops.

## **KTA8 Floor Channel & Floor Guide Options**

4