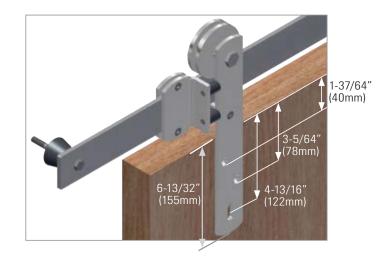

For face mount carrier, drill holes in door as shown below and attach carrier. Hook wheels over track and hang door.

Bottom guiding options are floor channel and roller guide; KT116 jamb mounted adjustable guide or KT112 floor guide, which requires a groove in the bottom of the door. For all methods, check guides do not project past the end of the door at each end of the travel. If necessary, adjust door stops.

#### Guideline measurements for all wood panel

Guideline

panel:

shown.

measurements for full lite glass door

mount hanger middle

of door stile as