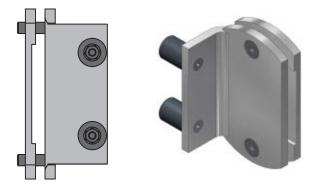

For face mount carrier, drill holes in door as shown below and attach carrier. Hook wheels over track and hang door.

Bottom guiding options are floor channel and roller guide; KT116 jamb mounted adjustable guide or KT112 floor guide, which requires a groove in the bottom of the door. For all methods, check guides do not project past the end of the door at each end of the travel. If necessary, adjust door stops.