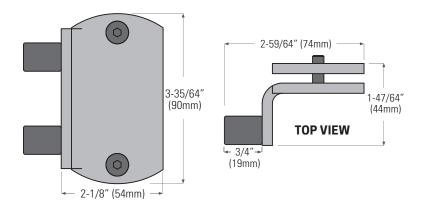

## KTA8 Door Stop (ATTACHES TO KTA8 OPEN RAIL), Stainless Steel 304 with Rubber Bumpers

**KTA8DSTOPSS** Door stop, brushed stainless steel. **KTA8DSTOPBL** Door stop, black electro plating over stainless steel.