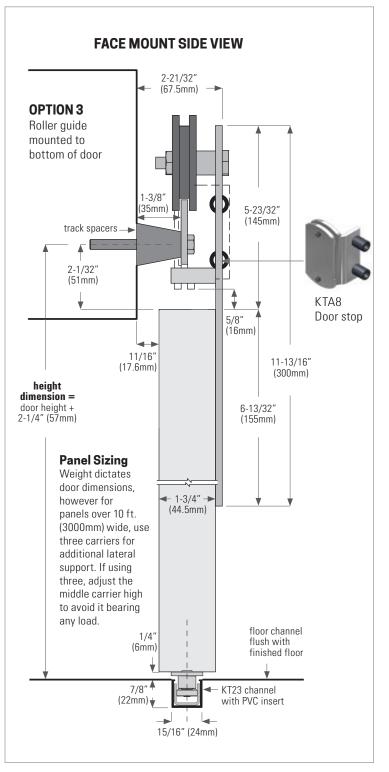

## INSTALLATION

Before starting any installation, ensure the head (lintel) is sufficiently strong and rigid. It is important that the track be fitted straight and parallel to the head. Measure for placement of track spacers. See page 1 for height dimensions.

Install track and slide door side to side to make sure that it covers the opening.

For top mount carrier, attach to top of door with screws with carrier bracket 2" (51mm) from edge of door. Hook wheels over track and hang door.

For face mount carrier, drill holes in door as shown below and attach carrier. Hook wheels over track and hang door.

Bottom guiding options are floor channel and roller guide; KT116 jamb mounted adjustable guide or KT112 floor guide, which requires a groove in the bottom of the door. For all methods, check guides do not project past the end of the door at each end of the travel. If necessary, adjust door stops.

Fit door stops to retain door at each end as needed.