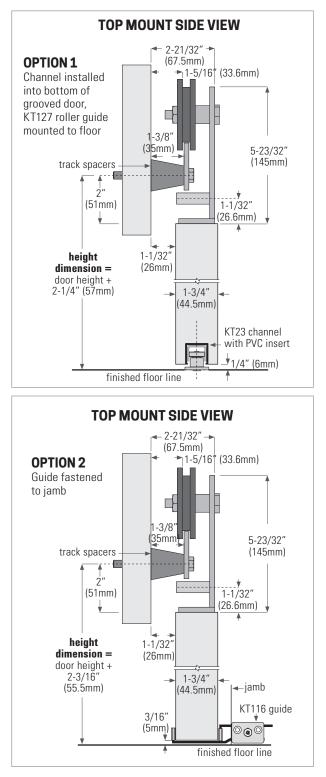

## INSTALLATION

Before starting any installation, ensure the head (lintel) is sufficiently strong and rigid. It is important that the track be fitted straight and parallel to the head. Measure for placement of track spacers. See page 1 for height dimensions.

Install track and slide door side to side to make sure that it covers the opening.

For top mount carrier, attach to top of door with screws with carrier bracket 2" (51mm) from edge of door. Hook wheels over track and hang door.

For face mount carrier, drill holes in door as shown below and attach carrier. Hook wheels over track and hang door.

Bottom guiding options are floor channel and roller guide; KT116 jamb mounted adjustable guide or KT112 floor guide, which requires a groove in the bottom of the door. For all methods, check guides do not project past the end of the door at each end of the travel. If necessary, adjust door stops.

Fit door stops to retain door at each end as needed.