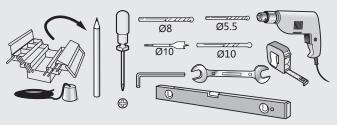

For face mount carrier, drill holes in door as shown below and attach carrier. Hook wheels over track and hang door.

Bottom guiding options are floor channel and roller guide; KT116 jamb mounted adjustable guide or KT112 floor guide, which requires a groove in the bottom of the door. For all methods, check guides do not project past the end of the door at each end of the travel. If necessary, adjust door stops.