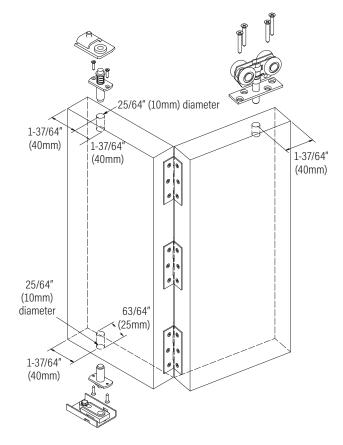

## **INSTALLATION INSTRUCTIONS FOR KT15KIT-2L**

KT15KIT-2L: max door weight: 120 lbs (55kg) = 2 hangers

Fit top and bottom pivots into holes and screw in long wood screws. Fit hanger with door plate surface mounted. Hinge doors together with 3 hinges per joint as shown below. Doors over 2100mm high will require 4 hinges per joint.