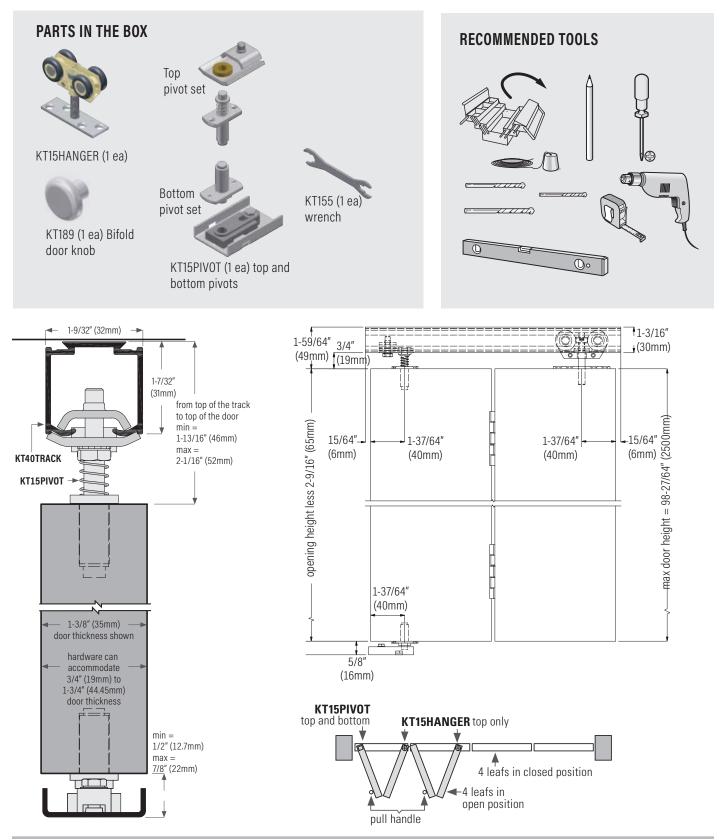

## **INSTALLATION INSTRUCTIONS FOR KT15KIT-2L**

KT15KIT-2L: max door weight: 120 lbs (55kg) = 2 hangers

Fit top and bottom pivots into holes and screw in long wood screws. Fit hanger with door plate surface mounted. Hinge doors together with 3 hinges per joint as shown below. Doors over 2100mm high will require 4 hinges per joint.

**NOTE:** For multiple leafs folding to one side use one KT15KIT-2L for the first 2 leafs and for each additional 2 leafs add one KT15HANGER & one KT189 bifold door knob.

Doors over 17-23/32" (450mm) wide or with weight in excess of 15kg need stabilizing with KT120 door guide fitted plumb under top hanger(s) and engaging KT20 floor channel. Minimum door thickness must be 1-3/16" (30mm). Not included in standard kits.