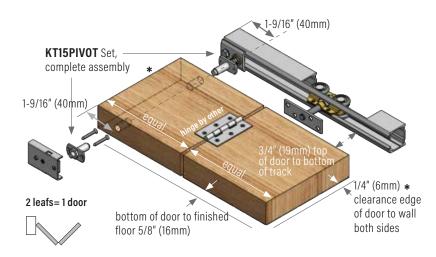

## **INSTALLATION INSTRUCTIONS FOR KT15KIT-2L**

KT15KIT-2L: max door weight: 120 lbs (55kg) = 2 hangers

Fit top and bottom pivots into holes and screw in long wood screws. Fit hanger with door plate surface mounted. Hinge doors together with 3 hinges per joint as shown below. Doors over 2100mm high will require 4 hinges per joint.

**NOTE:** For multiple leafs folding to one side use one KT15KIT-2L for the first 2 leafs and for each additional 2 leafs add one KT15HANGER & one KT189 bifold door knob.

Doors over 17-23/32" (450mm) wide or with weight in excess of 15kg need stabilizing with KT120 door guide fitted plumb under top hanger(s) and engaging KT20 floor channel. Minimum door thickness must be 1-3/16" (30mm). Not included in standard kits.