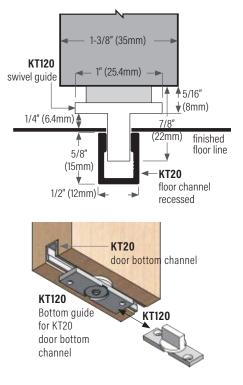

**NOTE:** For multiple leafs folding to one side use one KT15KIT-2L for the first 2 leafs and for each additional 2 leafs add one KT15HANGER & one KT189 bifold door knob.

Doors over 17-23/32" (450mm) wide or with weight in excess of 15kg need stabilizing with KT120 door guide fitted plumb under top hanger(s) and engaging KT20 floor channel. Minimum door thickness must be 1-3/16" (30mm). Not included in standard kits.