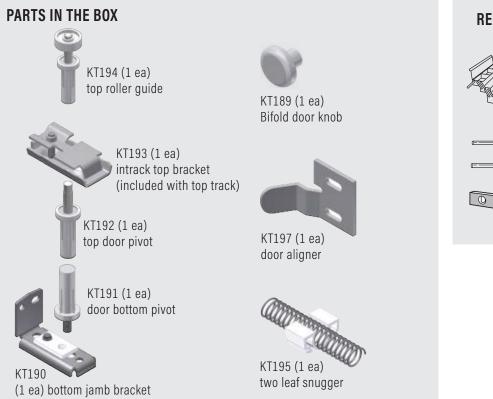

# **KrisTrack**<sup>®</sup> Track and Hardware Specialists

#### **KT10KIT:** max door weight: 30 lbs (13.6kg) per bifold door = 2 leafs





### Size Doors

1

- » Door width for 2 doors: Deduct 5/8" (16mm) from opening width and divide by 2.
- » Door width for 4 doors: Deduct 1-1/4" (32mm) from opening width and divide by 4 to determine width of each door.



## Install Pivots

- » Top & bottom pivots: drill 7/16" (11mm) holes 1-3/4" (44.45mm) deep, 1-1/4" (32mm) from jamb (fixed) end of door at top and bottom.
- » Top guide pivot: drill 7/16" (11mm) hole, 1-3/4" (44.45mm) deep, 7/8" (22mm) from meeting or leading end of moving door.

2 leafs=1 door



#### **Install Track & Bottom Pivot Bracket**

- » Track: screw track to header, it must be straight and level for best operation.
- » Top pivot brackets are pre-installed.
- » Bottom pivot bracket: screw to jamb and floor directly below track. pivot hole must be plumb (same