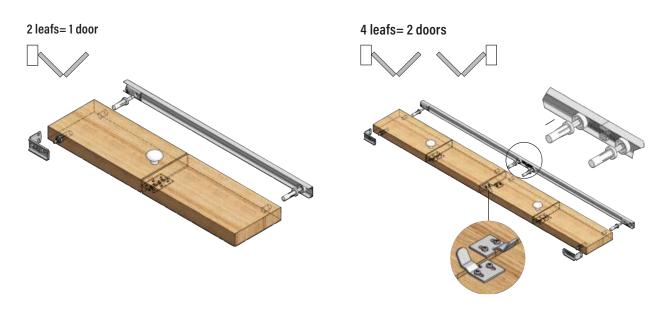

### Size Doors

1

- » Door width for 2 doors: Deduct 5/8" (16mm) from opening width and divide by 2.
- » Door width for 4 doors: Deduct 1-1/4" (32mm) from opening width and divide by 4 to determine width of each door.

2 leafs=1 door

#### Install Doors

Stand in front of opening. Fold leafs and insert top guide pivot into track and top pivot into track bracket. Raise leafs and place bottom pivot into bottom bracket.

Insert KT195 leaf snugger in center of track for 4 leafs. Next to striking jamb for 2 leafs.