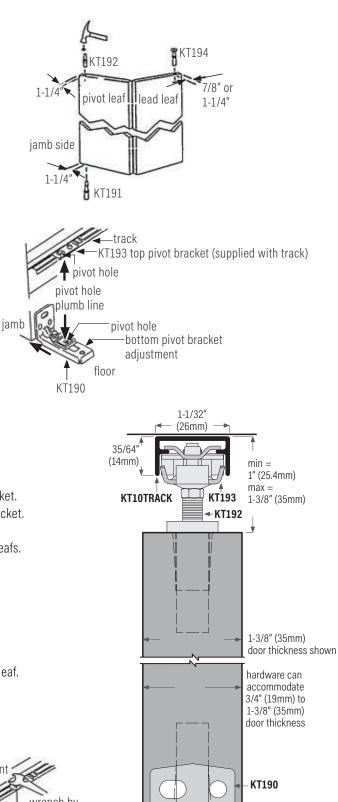

## Install Pivots

- » Top & bottom pivots: drill 7/16" (11mm) holes 1-3/4" (44.45mm) deep, 1-1/4" (32mm) from jamb (fixed) end of door at top and bottom.
- » Top guide pivot: drill 7/16" (11mm) hole, 1-3/4" (44.45mm) deep, 7/8" (22mm) from meeting or leading end of moving door.

#### **Install Track & Bottom Pivot Bracket**

- » Track: screw track to header, it must be straight and level for best operation.
- » Top pivot brackets are pre-installed.
- » Bottom pivot bracket: screw to jamb and floor directly below track. pivot hole must be plumb (same distance from jamb) with pivot hole in top pivot bracket.

# 5 Adjust Doors

- Horizontal: use wrench and adjust pivot brackets to align dears so that two contex leafs are plumb paral
- align doors so that two center leafs are plumb, parallel and approximately 1/8" (3mm) apart. » Vertical: top edge of leafs must be parallel with track
- » Vertical: top edge of leafs must be parallel with track. turn bottom pivot to obtain proper spacing from track.