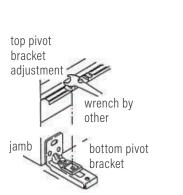

#### **Install Track & Bottom Pivot Bracket**

- » Track: screw track to header, it must be straight and level for best operation.
- » Top pivot brackets are pre-installed.
- » Bottom pivot bracket: screw to jamb and floor directly below track. pivot hole must be plumb (same distance from jamb) with pivot hole in top pivot bracket.

# 5 Adjust Doors

- Horizontal: use wrench and adjust pivot brackets to align dears so that two contex leafs are plumb paral
- align doors so that two center leafs are plumb, parallel and approximately 1/8" (3mm) apart. » Vertical: top edge of leafs must be parallel with track
- » Vertical: top edge of leafs must be parallel with track. turn bottom pivot to obtain proper spacing from track.