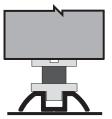

# **KT60 Commercial Series: Single Track For Sliding Doors, Ceiling Mount**

**QUICK RELEASE** feature allows for fast and safe installation and adjustment of door. Hanger bolt snaps into bracket and holds while you're making adjustments