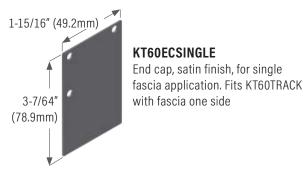

### **END CAP SELECTION**

#### **KT60ECD0UBLE**

End cap, satin finish, for double fascia application. Fits KT60TRACK with one fascia each side

Depending on application, if the track is open at either end, then intrack stop must be fastened to either one or both ends of track.