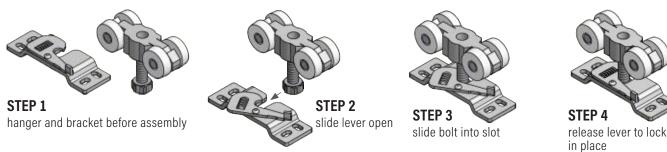

# **KT60 Commercial Series: Single Track For Sliding Doors, Ceiling Mount**

**QUICK RELEASE** feature allows for fast and safe installation and adjustment of door. Hanger bolt snaps into bracket and holds while you're making adjustments

### **KT60KIT for 1 door application:**

KT60HANGER (2 ea) quick release hangers, KT60FGUIDE (1 ea) floor guide, KT60STOP (2 ea) intrack stops, (1 ea) wrench, installation sheet plus all screws.