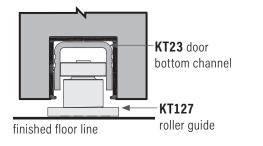

### **Bottom Guiding Options**

**KT114** Bottom guide (plastic), spring loaded, for KT19 floor channel

**KT102** Floor guide (plastic)