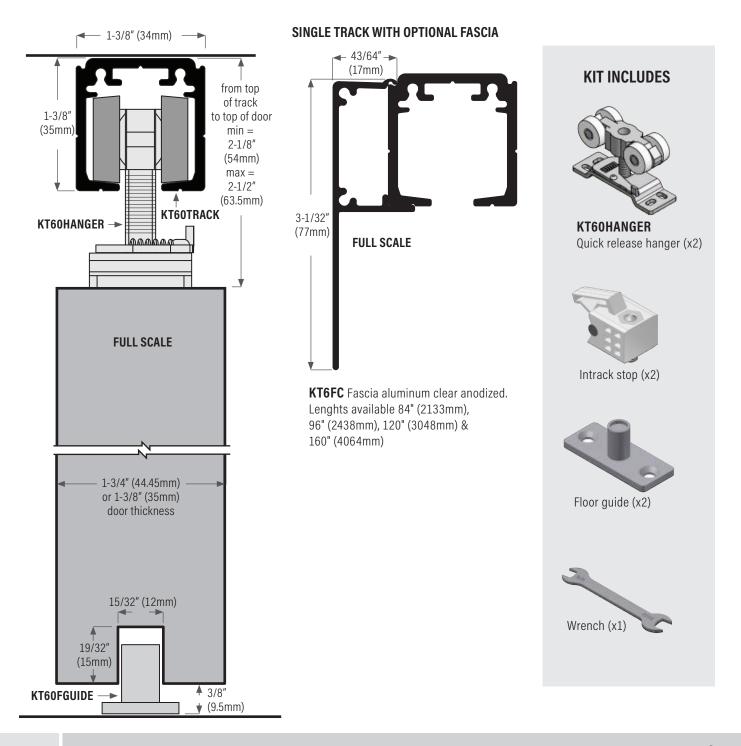

# **KT60 Commercial Series: Single Track For Sliding Doors, Ceiling Mount**

**MAXIMUM CAPACITY:** Width and height of the door may vary beyond standard sizes, provided the weight of the door does not exceed the maximum hanger weight listed. Weight check on door panel should always be performed by either manually weighing the door or checking manufacturing specs.

| VERTICAL ADJUSTMENT: | 3/8" (9.5mm)                                                                                                                                                                                                                                                                   |
|----------------------|--------------------------------------------------------------------------------------------------------------------------------------------------------------------------------------------------------------------------------------------------------------------------------|
| TRACK:               | Extruded aluminum, clear anodized.                                                                                                                                                                                                                                             |
| HANGER:              | Steel plated or cast carrier, 4 nylon wheels, ball bearing, QUICK RELEASE FEATURE.                                                                                                                                                                                             |
| OPTIONS:             | KT6FC fascia, extruded aluminum, clear anodized (standard) or custom colour, 4 lengths available: 84" (2133mm), 96" (2438mm), 120" (3048mm) & 160" (4064mm). KT23 floor channel extruded aluminum, bronze anodized with PVC insert. Also available KT20 & KT19 floor channels. |

### **KT60KIT for 1 door application:**

KT60HANGER (2 ea) quick release hangers, KT60FGUIDE (1 ea) floor guide, KT60STOP (2 ea) intrack stops, (1 ea) wrench, installation sheet plus all screws.

#### Max door weight: 132 lbs. (60 kg) = 2 hangers