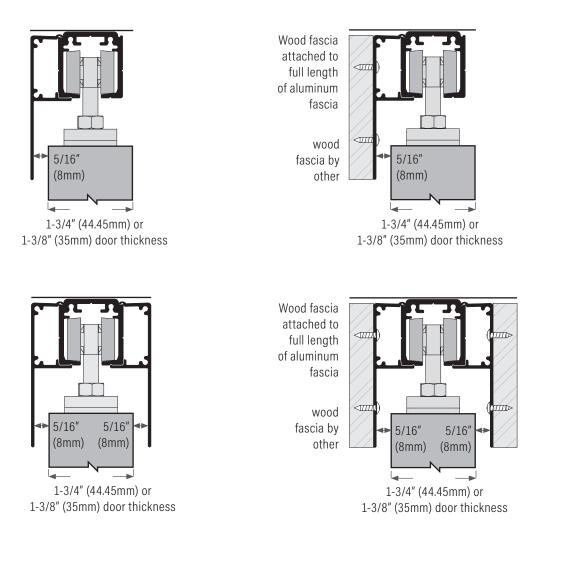

3 floor channel extruded aluminum, bronze anodized with PVC insert. Also available KT20 & KT19 floor channels. |



# **KT60 Commercial Series: Single Track For Sliding Doors, Ceiling Mount**

**QUICK RELEASE** feature allows for fast and safe installation and adjustment of door. Hanger bolt snaps into bracket and holds while you're making adjustments



### **KT60KIT for 1 door application:**

KT60HANGER (2 ea) quick release hangers, KT60FGUIDE (1 ea) floor guide, KT60STOP (2 ea) intrack stops, (1 ea) wrench, installation sheet plus all screws.

#### Max door weight: 132 lbs. (60 kg) = 2 hangers



### **Bottom Guiding Options**





**KT114** Bottom guide (plastic), spring loaded, for KT19 floor channel



**KT102** Floor guide (plastic)

# **KT6FC Fascia for KT60 Ceiling Mount Track**



### **END CAP SELECTION**





#### **KT60ECD0UBLE**

End cap, satin finish, for double fascia application. Fits KT60TRACK with one fascia each side

Depending on application, if the track is open at either end, then intrack stop must be fastened to either one or both ends of track.