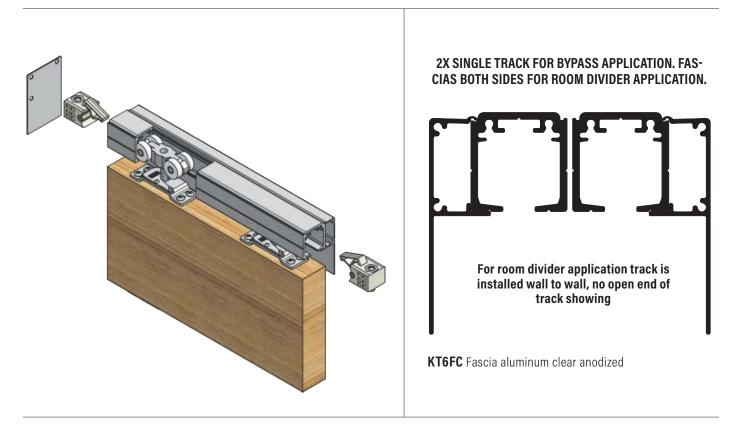

# **KT6FC Fascia for KT60 Ceiling Mount Track**

#### **KT60ECD0UBLE**

End cap, satin finish, for double fascia application. Fits KT60TRACK with one fascia each side

Depending on application, if the track is open at either end, then intrack stop must be fastened to either one or both ends of track.