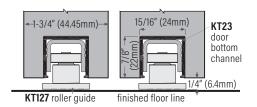

**OPTIONS:** KT23 floor channel extruded aluminum, bronze anodized with PVC insert,

HARDWARE KITS: KT51KIT for bypass door application: KT41HANGER plated steel (4 ea) hangers, KT102 (3 ea) floor mounted

guides, KT106 (1 ea) convertible floor guide, installation sheet plus all screws.

KT51KITSS for bypass door application: KT82HANGERSS stainless steel (4 ea) hangers, KT102 (3 ea) floor

mounted guides, KT106 (1 ea) convertible floor guide, installation sheet plus all screws.