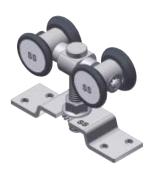

#### **KT51KITSS** for bypass door application:

KT82HANGERSS stainless steel (4 ea) hangers, KT102 (3 ea) floor mounted guides, KT106 (1 ea) convertible floor guide, installation sheet plus all screws.

Commercial, max door weight: 385 lbs. (175 kg) = 2 hangers