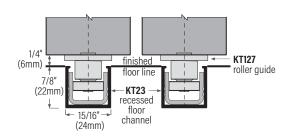

**OPTIONS:** KT23 floor channel extruded aluminum, bronze anodized with PVC insert,

HARDWARE KITS: KT51KIT for bypass door application: KT41HANGER plated steel (4 ea) hangers, KT102 (3 ea) floor mounted

guides, KT106 (1 ea) convertible floor guide, installation sheet plus all screws.

KT51KITSS for bypass door application: KT82HANGERSS stainless steel (4 ea) hangers, KT102 (3 ea) floor

mounted guides, KT106 (1 ea) convertible floor guide, installation sheet plus all screws.