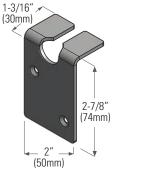

## KT51 Commercial Series: Ceiling Mount Bypass Door Track & Hardware

MAXIMUM DOOR WEIGHT: 385 lbs (175 kg) = 2 hangers (plated steel or stainless steel)

MIN & MAX DOOR THICKNESS:

1-3/8" (35mm) to 1-3/4" (44.45mm)

VERTICAL ADJUSTMENT: 1/4" (6.3mm)

**TRACK:** Extruded aluminum, clear or bronze anodized.

HANGER: Steel carrier, plated, 4 nylon wheels, ball bearing or Stainless steel carrier, 4 nylon wheels, ball bearing.