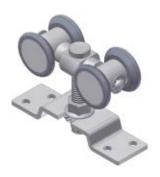

### **KT51KIT** for bypass door application:

KT41HANGER plated steel (4 ea) hangers, KT102 (3 ea) floor mounted guides, KT106 (1 ea) convertible floor guide, installation sheet plus all screws.

Commercial, max door weight: 385 lbs. (175 kg) = 2 hangers