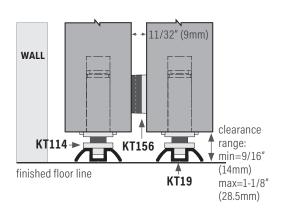

VERTICAL ADJUSTMENT: 1/4" (6.3mm)

**TRACK:** Extruded aluminum, clear or bronze anodized.

HANGER: Steel carrier, plated, 4 nylon wheels, ball bearing or Stainless steel carrier, 4 nylon wheels, ball bearing.