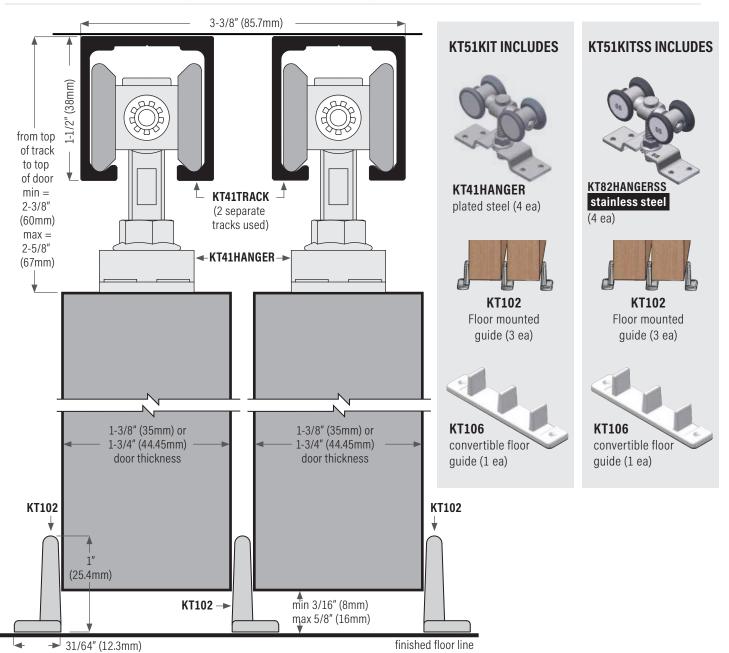

## KT51 Commercial Series: Ceiling Mount Bypass Door Track & Hardware

MAXIMUM DOOR WEIGHT: 385 lbs (175 kg) = 2 hangers (plated steel or stainless steel)

MIN & MAX DOOR THICKNESS:

1-3/8" (35mm) to 1-3/4" (44.45mm)

VERTICAL ADJUSTMENT: 1/4" (6.3mm)

**TRACK:** Extruded aluminum, clear or bronze anodized.

HANGER: Steel carrier, plated, 4 nylon wheels, ball bearing or Stainless steel carrier, 4 nylon wheels, ball bearing.

**OPTIONS:** KT23 floor channel extruded aluminum, bronze anodized with PVC insert,

HARDWARE KITS: KT51KIT for bypass door application: KT41HANGER plated steel (4 ea) hangers, KT102 (3 ea) floor mounted

guides, KT106 (1 ea) convertible floor guide, installation sheet plus all screws.

KT51KITSS for bypass door application: KT82HANGERSS stainless steel (4 ea) hangers, KT102 (3 ea) floor

mounted guides, KT106 (1 ea) convertible floor guide, installation sheet plus all screws.

### One Track, Two Hanger Choices: