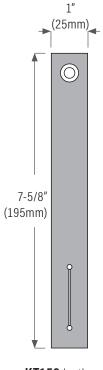

## KT31 Commercial Series: Ceiling mount overhead track system, for supporting trailing cables, industrial curtains, tarpaulins, short hall nets, etc.

**MAXIMUM DOOR WEIGHT:** 33 lbs (15kg) = one hanger.

MAXIMUM CAPACITY: Width and height of the door may vary beyond standard sizes, provided the weight of the door does not exceed

the maximum hanger weight listed. Weight check on door panel should always be performed by either manually

weighing the door or checking manufacturing specs.

TRACK: Extruded aluminum, mill finish.

HANGER: Steel carrier, plated, 2 nylon wheels, ball bearing.







Curtain or tarpaulin bolted to hangers by others. Hanger center should not exceed 15" (375mm)



KT159 leather strap