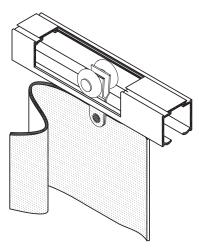

## KT31 Commercial Series: Ceiling mount overhead track system, for supporting trailing cables, industrial curtains, tarpaulins, short hall nets, etc.

**MAXIMUM DOOR WEIGHT:** 33 lbs (15kg) = one hanger.

weighing the door or checking manufacturing specs.

TRACK: Extruded aluminum, mill finish.

HANGER: Steel carrier, plated, 2 nylon wheels, ball bearing.

Curtain or tarpaulin bolted to hangers by others. Hanger center should not exceed 15" (375mm)