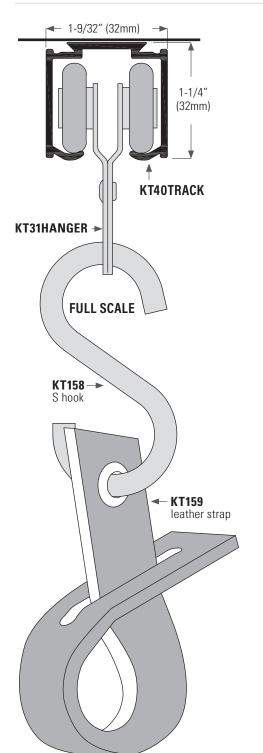

## KT31 Commercial Series: Ceiling mount overhead track system, for supporting trailing cables, industrial curtains, tarpaulins, short hall nets, etc.

**MAXIMUM DOOR WEIGHT:** 33 lbs (15kg) = one hanger.

weighing the door or checking manufacturing specs.

TRACK: Extruded aluminum, mill finish.

HANGER: Steel carrier, plated, 2 nylon wheels, ball bearing.

Curtain or tarpaulin bolted to hangers by others. Hanger center should not exceed 15" (375mm)

KT159 leather strap