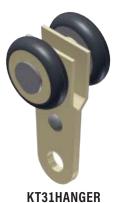

weighing the door or checking manufacturing specs.

TRACK: Extruded aluminum, mill finish.

HANGER: Steel carrier, plated, 2 nylon wheels, ball bearing.

Curtain or tarpaulin bolted to hangers by others. Hanger center should not exceed 15" (375mm)